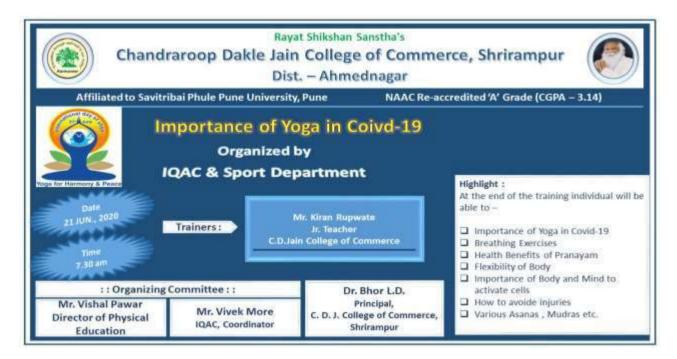

### "International Yoga Day"

All the teaching faculty members and non-teaching staff are hereby requested to be present in the college for the occasion of "6th International Yoga Day" to be held on Sunday, 21 Jun 2020 at 7:30 a.m. in the college premises.

## CHANDRAROOP DAKLE JAIN COLLEGE OF COMMERCE, SHRIRAMPUR

**N.C.C.** Department

Year 2020-21

Date – 21/06/2020, Sunday International Yoga Day

### **Report**

On 21<sup>st</sup> June 2020, NCC Cadets along with ANO Lt.Vijay Nagpure of C.D.Jain College of commerce ,Shrirampur celebrated the 6 th International Yoga Day on 21st June 2020 through Virtual Platforms in their home places along with their family members and neighbors spreading awareness on the importance of making yoga as a part of each one's life due to COVID-19 Pandemic situation 54 NCC Cadets along with ANO of our college actively participated in the Yoga display with the all the participants who joined hands with the NCC and the State/central governments to spread the value and message of practicing yoga in day to day life through virtual platforms.