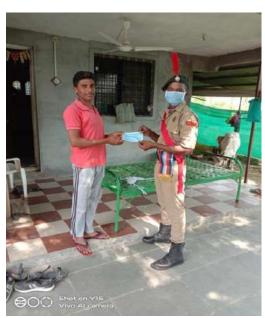

ry to observe social distance while doing this activity.

Principal

C.D.Jain College of Commerce, Shrirampur.



## CHANDRAROOP DAKLE JAIN COLLEGE OF COMMERCE, SHRIRAMPUR

## N.C.C. Department Year 2020-21

Date -10/08/2020, Monday

### **Mask Vatap Report**

If COVID-19 is spreading in your community, stay safe by taking some simple precautions, such as physical distancing, wearing a mask, keeping rooms well ventilated, avoiding crowds, cleaning your hands, and coughing into a bent elbow or tissue. NCC Cadets raised awareness about corona virus in the vicinity of their homes. Distributed masks to the people and told people about the Corona virus. NCC cadets are participated in this awareness programme.



SW Cadet Ananya Rao





**SW Cadet Sweta Shirsath** 



SW Cadet Ashwini Supekar



**SD Cadet Nikhil Salunke** 



**SW Cadet Gayatri Kale** 



#### Rayat Shikshan Sanstha's C.D.Jain College of Commerce Shrirampur.Dist-Ahmednagar Attendance Sheet

#### Long Roll Call For N.C.C. Cadets 2020-21

Covid-19 Awareness and Mask vatap.

Dak: - 10/08/2020

| Sr.No | Regt.No           | Rank  | Name of Cadets              | Class     | Trg.Year | Signature | Remark |
|-------|-------------------|-------|-----------------------------|-----------|----------|-----------|--------|
| 1     | MH 18 SD A 416630 | SGT   | Abhang Sanket Vijay         | T.Y.B.COM | III      | Sarket    |        |
| 2     | MH 18 SD A 416631 | SGT   | Chaudhari Rushikesh Prakash | T.Y.B.COM | Ш        | Pe        |        |
| 3     | MH 18 SD A 416632 | CADET | Desai Abhijit keshav        | T.Y.B.COM | Ш