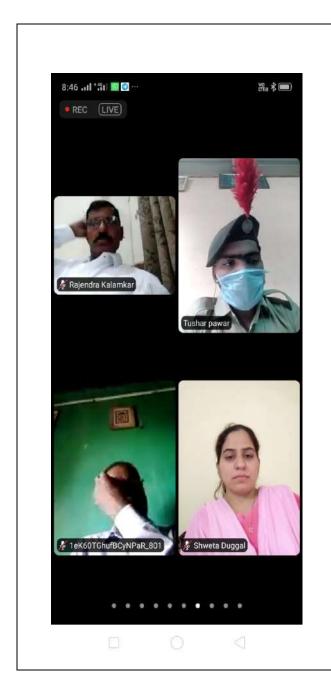

### **Report**

On 21<sup>st</sup> June 2020, NCC Cadets along with ANO Lt.Vijay Nagpure of C.D.Jain College of commerce ,Shrirampur celebrated the 6 th International Yoga Day on 21st June 2020 through Virtual Platforms in their home places along with their family members and neighbors spreading awareness on the importance of making yoga as a part of each one's life due to COVID-19 Pandemic situation 54 NCC Cadets along with ANO of our college actively participated in the Yoga display with the all the participants who joined hands with the NCC and the State/central governments to spread the value and message of practicing yoga in day to day life through virtual platforms.

Cadets also participated according to the instructions given from our Battalion, Group & Directorate and also from Ministry of AYUSH, Govt. of India. They have participated in Digital posture making, Online Video Blogging and also watching and participating in yoga through virtual platforms...many more and contributing for Common Yoga Portal (CYP) MY YOGA & MY LIFE and 6th INTERNATIONAL YOGA DAY(2020) celebrations.