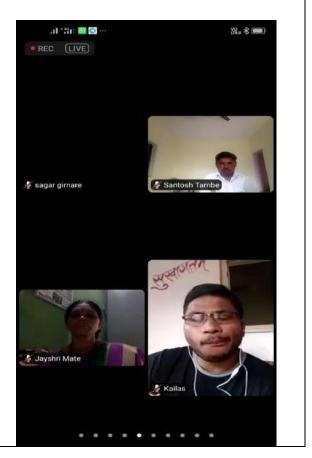

### **Report**

On 21<sup>st</sup> June 2020, NCC Cadets along with ANO Lt.Vijay Nagpure of C.D.Jain College of commerce ,Shrirampur celebrated the 6 th International Yoga Day on 21st June 2020 through Virtual Platforms in their home places along with their family members and neighbors spreading awareness on the importance of making yoga as a part of each one's life due to COVID-19 Pandemic situation 54 NCC Cadets along with ANO of our college actively participated in the Yoga display with the all the participants who joined hands with the NCC and the State/central governments to spread the value and message of practicing yoga in day to day life through virtual platforms.

Cadets also participated according to the instructions given from our Battalion, Group & Directorate and also from Ministry of AYUSH, Govt. of India. They have participated in Digital posture making, Online Video Blogging and also watching and participating in yoga through virtual platforms...many more and contributing for Common Yoga Portal (CYP) MY YOGA & MY LIFE and 6th INTERNATIONAL YOGA DAY(2020) celebrations.