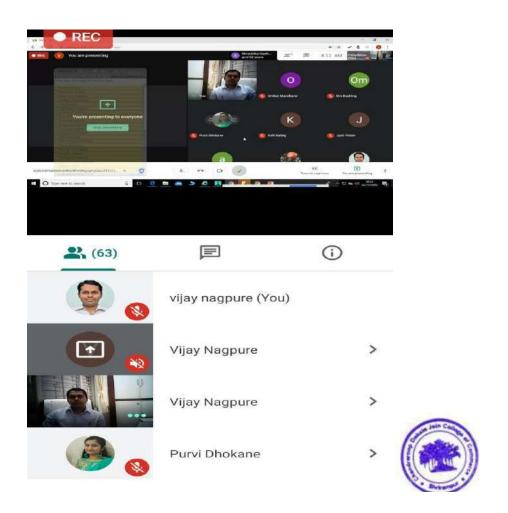

### **Report**

On 21<sup>st</sup> June 2020, NCC Cadets along with ANO Lt.Vijay Nagpure of C.D.Jain College of commerce ,Shrirampur celebrated the 6 th International Yoga Day on 21st June 2020 through Virtual Platforms in their home places along with their family members and neighbors spreading awareness on the importance of making yoga as a part of each one's life due to COVID-19 Pandemic situation 54 NCC Cadets along with ANO of our college actively participated in the Yoga display with the all the participants who joined hands with the NCC and the State/central governments to spread the value and message of practicing yoga in day to day life through virtual platforms.

Cadets also participated according to the instructions given from our Battalion, Group & Directorate and also from Ministry of AYUSH, Govt. of India. They have participated in Digital posture making, Online Video Blogging and also watching and participating in yoga through virtual platforms...many more and contributing for Common Yoga Portal (CYP) MY YOGA & MY LIFE and 6th INTERNATIONAL YOGA DAY(2020) celebrations.