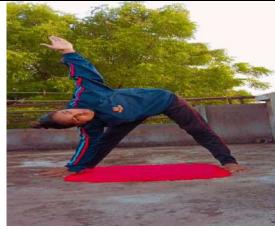

### **Report**

On 21<sup>st</sup> June 2020, NCC Cadets along with ANO Lt.Vijay Nagpure of C.D.Jain College of commerce ,Shrirampur celebrated the 6 th International Yoga Day on 21st June 2020 through Virtual Platforms in their home places along with their family members and neighbors spreading awareness on the importance of making yoga as a part of each one's life due to COVID-19 Pandemic situation 54 NCC Cadets along with ANO of our college actively participated in the Yoga display with the all the participants who joined hands with the NCC and the State/central governments to spread the value and message of practicing yoga in day to day life through virtual platforms.

Cadets also participated according to the instructions given from our Battalion, Group & Directorate and also from Ministry of AYUSH, Govt. of India. They have participated in Digital posture making, Online Video Blogging and also watching and participating in yoga through virtual platforms...many more and contributing for Common Yoga Portal (CYP) MY YOGA & MY LIFE and 6th INTERNATIONAL YOGA DAY(2020) celebrations.