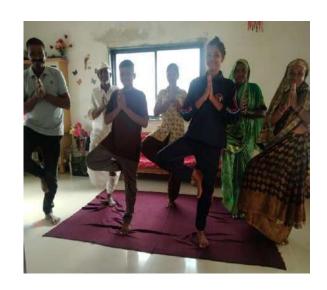

## CHANDRAROOP DAKLE JAIN COLLEGE OF COMMERCE, SHRIRAMPUR

**N.C.C.** Department

Year 2020-21

Date – 21/06/2020, Sunday International Yoga Day

### **Report**

On 21<sup>st</sup> June 2020, NCC Cadets along with ANO Lt.Vijay Nagpure of C.D.Jain College of commerce ,Shrirampur celebrated the 6 th International Yoga Day on 21st June 2020 through Virtual Platforms in their home places along with their family members and neighbors spreading awareness on the importance of making yoga as a part of each one's life due to COVID-19 Pandemic situation 54 NCC Cadets along with ANO of our college actively participated in the Yoga display with the all the participants who joined hands with the NCC and the State/central governments to spread the value and message of practicing yoga in day to day life through virtual platforms.