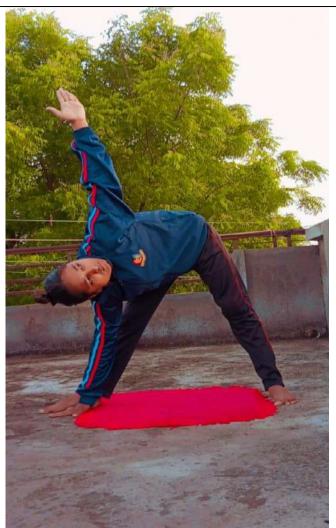

### **Report**

On 21<sup>st</sup> June 2020, NCC Cadets along with ANO Lt.Vijay Nagpure of C.D.Jain College of commerce ,Shrirampur celebrated the 6 th International Yoga Day on 21st June 2020 through Virtual Platforms in their home places along with their family members and neighbors spreading awareness on the importance of making yoga as a part of each one's life due to COVID-19 Pandemic situation 54 NCC Cadets along with ANO of our college actively participated in the Yoga display with the all the participants who joined hands with the NCC and the State/central governments to spread the value and message of practicing yoga in day to day life through virtual platforms.

Cadets also participated according to the instructions given from our Battalion, Group & Directorate and also from Ministry of AYUSH, Govt. of India. They have participated in Digital posture making, Online Video Blogging and also watching and participating in yoga through virtual platforms...many more and contributing for Common Yoga Portal (CYP) MY YOGA & MY LIFE and 6th INTERNATIONAL YOGA DAY(2020) celebrations.