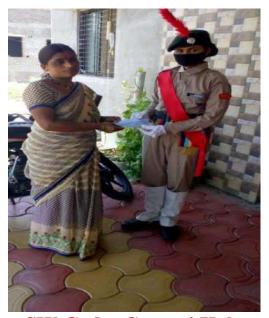

ile doing this activity.

Principal

C.D.Jain College of Commerce, Shrirampur.



## CHANDRAROOP DAKLE JAIN COLLEGE OF COMMERCE, SHRIRAMPUR

## N.C.C. Department Year 2020-21

Date -10/08/2020, Monday

### **Mask Vatap Report**

If COVID-19 is spreading in your community, stay safe by taking some simple precautions, such as physical distancing, wearing a mask, keeping rooms well ventilated, avoiding crowds, cleaning your hands, and coughing into a bent elbow or tissue. NCC Cadets raised awareness about corona virus in the vicinity of their homes. Distributed masks to the people and told people about the Corona virus. NCC cadets are participated in this awareness programme.



SW Cadet Ananya Rao





**SW Cadet Sweta Shirsath** 



SW Cadet Ashwini Supekar



**SD Cadet Nikhil Salunke** 



**SW Cadet Gayatri Kale** 



#### Rayat Shikshan Sanstha's C.D.Jain College of Commerce Shrirampur.Dist-Ahmednagar Attendance Sheet

#### Long Roll Call For N.C.C. Cadets 2020-21

Covid-19 Awareness and Mask vatap.

Dak: - 10/08/2020

| Sr.No | Regt.No           | Rank  | Name of Cadets              | Class     | Trg.Year | Signature | Remark |
|-------|-------------------|-------|-----------------------------|-----------|----------|-----------|--------|
| 1     | MH 18 SD A 416630 | SGT   | Abhang Sanket Vijay         | T.Y.B.COM | III      | Sarket    |        |
| 2     | MH 18 SD A 416631 | SGT   | Chaudhari Rushikesh Prakash | T.Y.B.COM | Ш        | Pe        |        |
| 3     | MH 18 SD A 416632 | CADET | Desai Abhijit keshav        | T.Y.B.COM | Ш        | Apegai    |        |
|