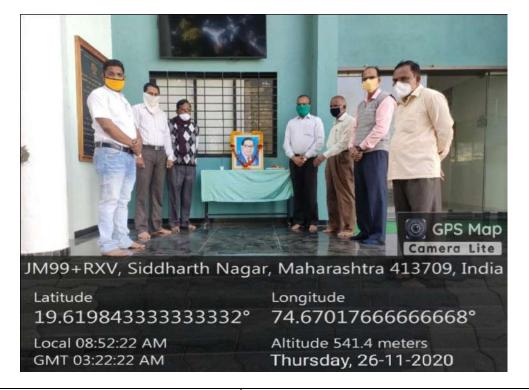

## CHANDRAROOP DAKLE JAIN COLLEGE OF COMMERCE, SHRIRAMPUR

**N.C.C.** Department

Year 2020-21

Date – 21/06/2020, Sunday International Yoga Day

### **Report**

On 21<sup>st</sup> June 2020, NCC Cadets along with ANO Lt.Vijay Nagpure of C.D.Jain College of commerce ,Shrirampur celebrated the 6 th International Yoga Day on 21st June 2020 through Virtual Platforms in their home places along with their family members and neighbors spreading awareness on the importance of making yoga as a part of each one's life due to COVID-19 Pandemic situation 54 NCC Cadets along with ANO of our college actively participated in the Yoga display with the all the participants who joined hands with the NCC and the State/central governments to spread the value and message of practicing yoga in day to day life through virtual platforms.