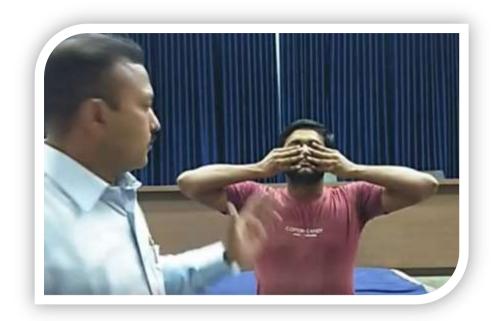

### **Report**

On 21<sup>st</sup> June 2020, NCC Cadets along with ANO Lt.Vijay Nagpure of C.D.Jain College of commerce ,Shrirampur celebrated the 6 th International Yoga Day on 21st June 2020 through Virtual Platforms in their home places along with their family members and neighbors spreading awareness on the importance of making yoga as a part of each one's life due to COVID-19 Pandemic situation 54 NCC Cadets along with ANO of our college actively participated in the Yoga display with the all the participants who joined hands with the NCC and the State/central governments to spread the value and message of practicing yoga in day to day life through virtual platforms.

Cadets also participated according to the instructions given from our Battalion, Group & Directorate and also from Ministry of AYUSH, Govt. of India. They have participated in Digital posture making, Online Video Blogging and also watching and participating in yoga through virtual platforms...many more and contributing for Common Yoga Portal (CYP) MY YOGA & MY LIFE and 6th INTERNATIONAL YOGA DAY(2020) celebrations.