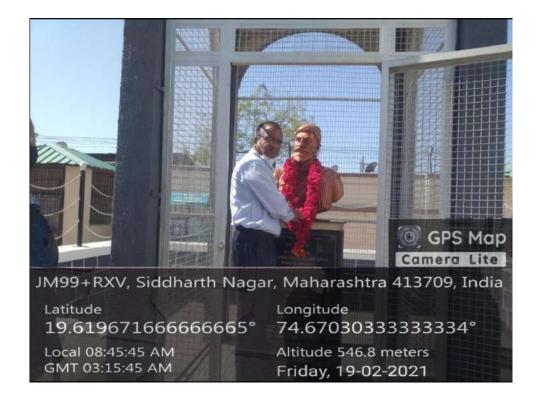

21, Saturday** 

#### 'Birth Anniversary of Chatrapati Shivaji Maharaj'

Chhatrapati Shivaji Maharaj Jayanti is celebrated each year on February 19 to remember and praise his courage, warfare tactics and administrative skills. Every year on Chhatrapati Shivaji Maharaj Jayanti, the Indian state of Maharashtra observes a public holiday. The residents of the state celebrate his birth anniversary with great enthusiasm and pride. C.D.Jain College of Commerce, Shrirampur has celebrated 'Chhatrapati Shivaji Maharaj Jayanti' on 19 Feb 2021. All teaching staff, Non teaching staff are present in this occasion. Due to Covid-19 pandemic the rules of covid-19 laid down by the Government of Maharashtra were followed by the college and use of mask.







C.D.Jain College of Commerce,

#### Shrirampur.





#### Rayat Shikshan Sanstha's

Chandraroop Dakle Jain College of Commerce, Shrirampur.

#### **Notice**

Date: - 21/03/2021

#### "Martyr's Day"

All the teaching faculty members and non-teaching staff are hereby requested to be present in the college for the occasion of "Martayr's Day" to be held on Tuesday, 23 March 2021 at 9:00 a.m. in the college premises.

Principal
C.D.Jain College of Commerce,
Shrirampur



#### Rayat Shikshan Sanstha's CHANDRAROOP DAKLE JAIN COLLEGE OF COMMERCE, SHRIRAMPUR

Year 2020-21

Date – 23/03/2021, Tuesday 'Martyr's Day'

C.D.Jain College of Commerce, Shrirampur has celebrated 'Martyr's Day'on 23 March 2021 in the college. 23rd March is celebrated as Martyr's Day to remember the sacrifice of three extraordinary freedom fighters of India. On 23rd March t