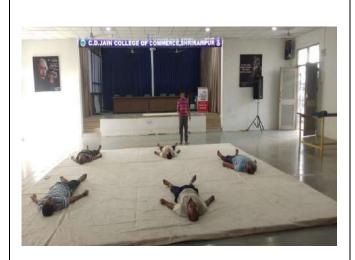

## CHANDRAROOP DAKLE JAIN COLLEGE OF COMMERCE, SHRIRAMPUR

**N.C.C.** Department

Year 2020-21

Date – 21/06/2020, Sunday International Yoga Day

### **Report**

On 21<sup>st</sup> June 2020, NCC Cadets along with ANO Lt.Vijay Nagpure of C.D.Jain College of commerce ,Shrirampur celebrated the 6 th International Yoga Day on 21st June 2020 through Virtual Platforms in their home places along with their family members and neighbors spreading awareness on the importance of making yoga as a part of each one's life due to COVID-19 Pandemic situation 54 NCC Cadets along with ANO of our college actively participated in the Yoga display with the all the participants who joined hands with the NCC and the State/central governments to spread the value and message of practicing yoga in day to day life through virtual platforms.