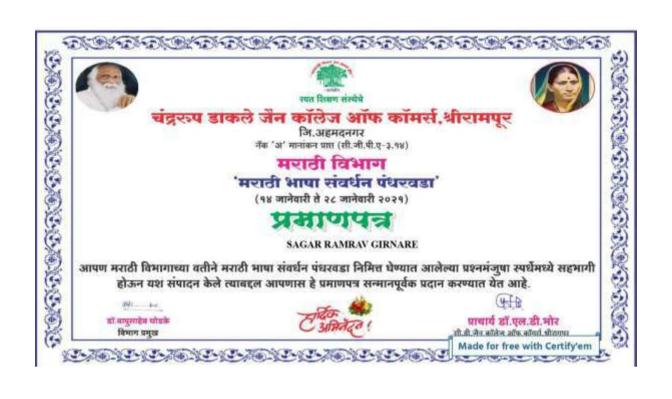

जन केले होते.

#### 1. व्याख्यान

महाविद्यालयात दि.14 जानेवारी 2021 रोजी संगणक विभाग प्रमुख प्रा.योगीराज चंद्रात्रे यांचे 'मराठी भाषा व आधुनिक तंत्रज्ञान' या विषयावर व्याख्यान आयोजित केले होते. या कार्यक्रमाचे अध्यक्षपद महाविद्यालयाचे प्राचार्य डॉ.एल.डी.भोर यांनी भूषवले होते. कार्यक्रमाचे प्रास्ताविक व पाहुण्यांचे स्वागत प्राध्यापक डॉ.बापूसाहेब घोडके यांनी केले कार्यक्रमास सहकारी प्राध्यापक विद्यार्थी विद्यार्थिनी बह्संख्येने उपस्थित होते.

#### 2. ऑनलाइन प्रश्नमंज्षा

मराठी भाषेचे संवर्धन व्हावे, मराठी भाषेचे महत्व विद्यार्थ्यांमध्ये वाढीस लागावे. वाचनाची आवड निर्माण व्हावी. या उद्दिष्टाने ऑनलाइन प्रश्नमंजुषा गुगल फॉर्म मध्ये घेण्यात आली. या स्पर्धेत विद्यार्थ्यांनी मोठ्या प्रमाणात सहभाग घेतला. सहभागी स्पर्धकांना ई प्रमाणपत्र देण्यात आले.

प्राचार्य सी डी जैन कॉलेज ऑफ कॉमर्स, श्रीरामपूर



# स्पर्धेची माहिती व नियमावली

- महाराष्ट्रातील कोणत्याही ज्युनि. किंवा सिनी. महाविद्यालयातील विद्यार्थ्यांना अ गटातील एक आणि ब गटातील एक असे दोन विषय स्पर्धकांना घ्यावे लागतील या स्पर्धेत भाग घेता येईल. प्रत्येक महाविद्यालयास वक्तृत्व स्पर्धेसाठी जास्तीत जास्त दोन स्पर्धकांना दूरदृष्य (ऑनलाईन) प्रणालीब्दारे नाव नोंदणी करता येईल
- २. स्पर्धेचे प्रवेश शुक्क रूपये १००/ राहील. हे शुक्क ९९७५०६२२०० या नंबरवर फोन पे जमा करावे.
- सर्व भाषणे मराठीतून होतील.
- ४. प्रत्येक स्पर्धकास स्पर्धेसाठी ७ मिनिटे (५+२) वेळ दिला जाईल.
- ५. स्पर्धा सोमवार दि:२१ सप्टेंबर २०२० रोजी सकाळी ठीक ९.३० वाजता झूम ॲप (Zoom App) सुरु होईल.
- संगणकामध्ये असणे आवश्यक आहे झूम ऑप (Zoom App) हे ॲप्लिकेशन प्रत्येकाच्या मोबाईल किंवा
- ७. स्पर्धकाच्या भाषणाची क्रमवारी स्पर्धा सुरु होण्यापूर्वी व्हाट्स ॲप ग्रुपवर जाहीर केली
- ८.