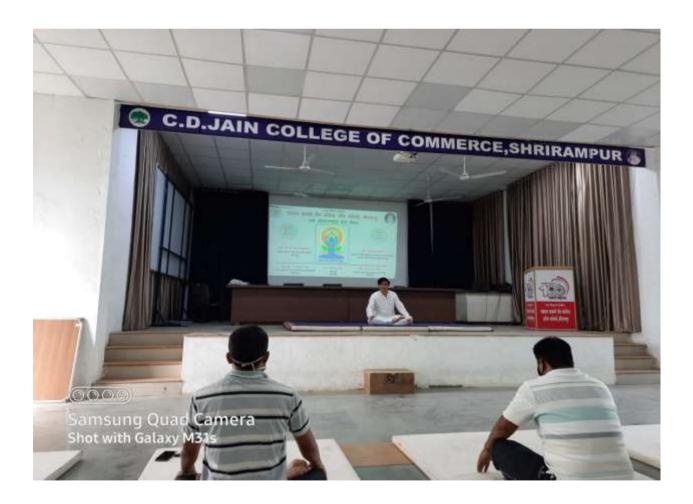

### "International Yoga Day"

All the teaching faculty members and non-teaching staff are hereby requested to be present in the college for the occasion of "6th International Yoga Day" to be held on Sunday, 21 Jun 2020 at 7:30 a.m. in the college premises.

## CHANDRAROOP DAKLE JAIN COLLEGE OF COMMERCE, SHRIRAMPUR

**N.C.C.** Department

Year 2020-21

Date – 21/06/2020, Sunday International Yoga Day