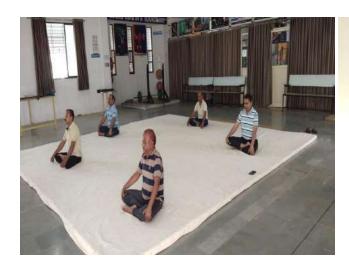

## CHANDRAROOP DAKLE JAIN COLLEGE OF COMMERCE, SHRIRAMPUR

**N.C.C.** Department

Year 2020-21

Date – 21/06/2020, Sunday International Yoga Day

### **Report**

On 21<sup>st</sup> June 2020, NCC Cadets along with ANO Lt.Vijay Nagpure of C.D.Jain College of commerce ,Shrirampur celebrated the 6 th International Yoga Day on 21st June 2020 through Virtual Platforms in their home places along with their family members and neighbors spreading awareness on the importance of making yoga as a part of each one's life due to COVID-19 Pandemic situation 54 NCC Cadets along with ANO of our college actively participated in the Yoga display with the all the participants who joined hands with the NCC and the State/central governments to spread the value and message of practicing yoga in day to day life through virtual platforms.