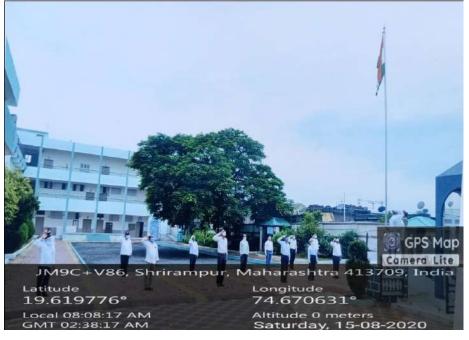

anstha's CHANDRAROOP DAKLE JAIN COLLEGE OF COMMERCE, SHRIRAMPUR

Year 2020-21

**Date – 15/08/2020, Saturday** 

### 74<sup>th</sup> Independence Day Report

74<sup>rd</sup> Independence day program was celebrated in C.D. Jain College of Commerce, shrirampur on 15th August 2020. The program started at 8:05 am with the welcome of our honorable chief guest. Principal was the Chief Guest of the Programme. He hoisted the national flag on the college campus sharp at 8:05 am. Teachers saluted the flag and then song the National Anthem with nobody moved honoring it.

Due to Covid-19 pandemic the rules of covid-19 laid down by the Government of Maharashtra were followed by the college. Social distance was observed and masks were used. Limited teaching staff is present in this programme.

(A)









### Chandraroop Dakle Jain College of Commerce, Shrirampur.

### **Notice**

Date: - 27/08/2020

### "National Sports Day"

All the Students are hereby informed that College is going to organize online guest lecture on 29 Aug. 2020, Saturday on the topic "Importance of Sports and Yoga" Lecture will be delivered by Mr. PawarVishal. Who has been Physical director of sportsdepartment in the college Therefore it will be mandatory for all to attend the online lecture. Online guest lecture Link will be send on what's aapgroup at 10:55 a.m.

Online Guest Lecture Time: - 11:00 a.m.





## Chandraroop Dakle Jain College of Commerce, Shrirampur. National Sports Day

Online Lecture on "Importance of Sports and Yoga" Saturday 29 August 2020 Time: - 11:00 a.m.

### Programme Schedule

❖ Welcome Sp