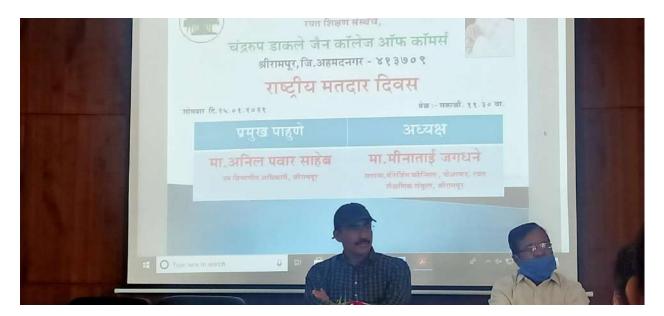

awareness programme was organized by the NCC and NSS Department.

C.D.Jain College of Commerce organized votors awreness programme in the college. On this occasion Dr.Sayyad S.B performed the role of introduction and welcome while introduction of speaker was done by Hon.Anil Pawar Saheb (Upvibhagiya adhikari ,Shrirampur ) Hon.Anil Pawar Saheb are present as Chief guest of this programme. Hon.Anil Pawar Saheb gave in very depth guidance to all faculties and students on the occasion of 'National Voters day'. Hon .Meenatai Jagdhane expressed presential sentiments. Principal Dr. Bhor L.D are present in this programme. While anchoring of the programme was performed by Dr.Ghodke B.G and vote of thanks by Mr. Datir K.R.All teaching, non-teaching staff NCC cadets are present in this programme.









Post Box No. 59

J 12-14-002

Fax - 02422 - 222245

Offi.: 222245 Resi.: 222402



Principal Dr. Bhor L. D.

M.Com., B.Ed., M.Phil.Ph.D.

"Education through self - help is our motto" KARMAVEER Rayat Shikshan Sanstha's

## Chandraroon Dakle Jain College of Commerce

Shrirampur, Pin- 413 709, Dist. A'Nagar, (M.S.)

NAAC Re - accredited 'A' Grade ISO 9001-2015 Certified

Uni.ld.No.PU/AN/C/05 (1962)

Founder-Padmabhushan Dr.Karmaveer Bhaurao Patil D. Lit.

e-mail:cdjcollege@yahoo.com

www.cdjcollege.com

1202 Date: - 23 /01

Outward No. :- 69 12020-21

To,

Hon. Anil Pawar Saheb

Upadandadhikari,

Tahsil Karyalay, Shrirampur.

Dist-Ahmednagar

Respected Sir,

We are glad to inform you that our college is organizing a Voters Awareness Programme on 25th Jan 2021, on "National Voters Day"