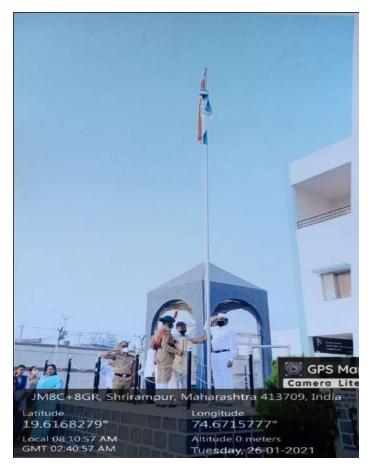

## CHANDRAROOP DAKLE JAIN COLLEGE OF COMMERCE, SHRIRAMPUR

**N.C.C.** Department

Year 2020-21

Date – 21/06/2020, Sunday International Yoga Day

### **Report**

On 21<sup>st</sup> June 2020, NCC Cadets along with ANO Lt.Vijay Nagpure of C.D.Jain College of commerce ,Shrirampur celebrated the 6 th International Yoga Day on 21st June 2020 through Virtual Platforms in their home places along with their family members and neighbors spreading awareness on the importance of making yoga as a part of each one's life due to COVID-19 Pandemic situation 54 NCC Cadets along with ANO of our college actively participated in the Yoga display with the all the participants who joined hands with the NCC and the State/central governments to spread the value and message of practicing yoga in day to day life through virtual platforms.