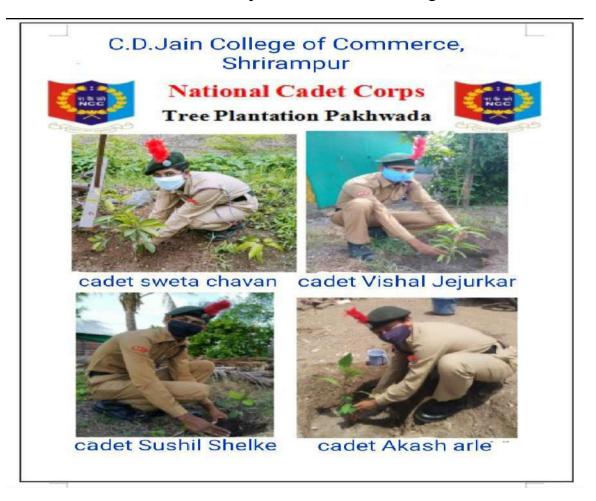

tra Battalion NCC, Ahmednagar, due to covid-19 pandemic all cadets should do Tree Plantation at their home and in the vicinity of their village. It is mandatory to observe social distance while doing tree planting



## CHANDRAROOP DAKLE JAIN COLLEGE OF COMMERCE, SHRIRAMPUR

### **N.C.C.** Department

Year 2020-21

**Date – 25/07/2020, Saturday** 

#### **Tree Plantation Report**

Tree plantation alludes to planting trees at a spot. Tree plantation has many advantages on the earth and our wellbeing. We as whole inhale oxygen to live, and trees are the main characteristic source of oxygen. Tree plantation guarantees that the supply of oxygen never ends. Due to covid -19 pandamic NCC cadets are planted trees in the open space in front of their houses. He also planted trees in the villages.





#### Rayat Shikshan Sanstha's C.D.Jain College of Commerce Shrirampur.Dist-Ahmednagar Attendance Sheet Long Roll Call For N.C.C. Cadets 2020-21



Tree plantation Drive.

Dale: - 25/07/2020

| Sr.No | Regt.No           | Rank  | Name of Cadets              | Class     | Trg.Year | Signature | Remark |
|-------|-------------------|-------|-----------------------------|-----------|----------|-----------|--------|
| 1     | MH 18 SD A 416630 | SGT   | Abhang Sanket Vijay         | T.Y.B.COM | III      | Sanket    |        |
| 2     | MH 18 SD A 416631 | SGT   | Chaudhari Rushikesh Prakash | T.Y.B.COM | Ш        | the_      |        |
| 3     | MH 18 SD A 416632 | CADET | Desai Abhijit keshav        | T.Y.B.COM | Ш        | A) esaj   |        |
| 4     | MH 18 SD A 416633 | CADET | Gade Ki