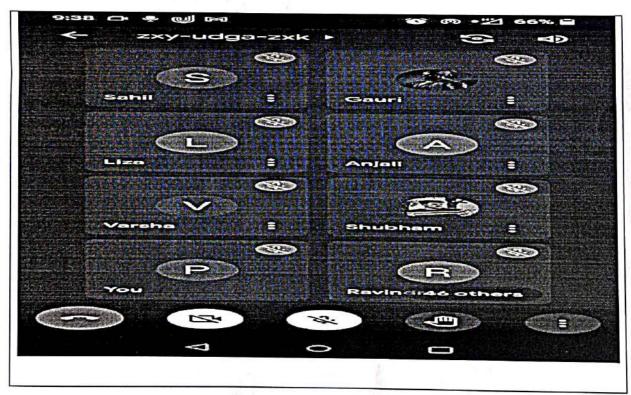

### **Report**

On 21<sup>st</sup> June 2020, NCC Cadets along with ANO Lt.Vijay Nagpure of C.D.Jain College of commerce ,Shrirampur celebrated the 6 th International Yoga Day on 21st June 2020 through Virtual Platforms in their home places along with their family members and neighbors spreading awareness on the importance of making yoga as a part of each one's life due to COVID-19 Pandemic situation 54 NCC Cadets along with ANO of our college actively participated in the Yoga display with the all the participants who joined hands with the NCC and the State/central governments to spread the value and message of practicing yoga in day to day life through virtual platforms.

Cadets also participated according to the instructions given from our Battalion, Group & Directorate and also from Ministry of AYUSH, Govt. of India. They have participated in Digital posture making, Online Video Blogging and also watching and participating in yoga through virtual platforms...many more and contributing for Common Yoga Portal (CYP) MY YOGA & MY LIFE and 6th INTERNATIONAL YOGA DAY(2020) celebrations.