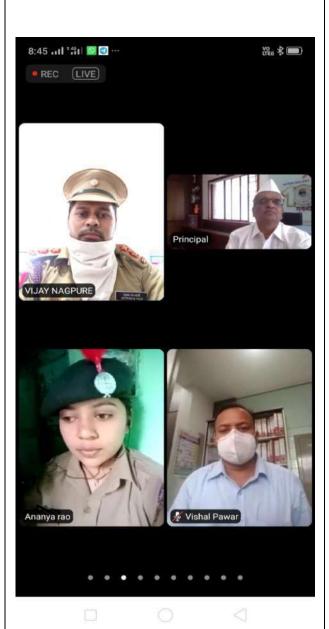

### **Report**

On 21<sup>st</sup> June 2020, NCC Cadets along with ANO Lt.Vijay Nagpure of C.D.Jain College of commerce ,Shrirampur celebrated the 6 th International Yoga Day on 21st June 2020 through Virtual Platforms in their home places along with their family members and neighbors spreading awareness on the importance of making yoga as a part of each one's life due to COVID-19 Pandemic situation 54 NCC Cadets along with ANO of our college actively participated in the Yoga display with the all the participants who joined hands with the NCC and the State/central governments to spread the value and message of practicing yoga in day to day life through virtual platforms.

Cadets also participated according to the instructions given from our Battalion, Group & Directorate and also from Ministry of AYUSH, Govt. of India. They have participated in Digital posture making, Online Video Blogging and also watching and participating in yoga through virtual platforms...many more and contributing for Common Yoga Portal (CYP) MY YOGA & MY LIFE and 6th INTERNATIONAL YOGA DAY(2020) celebrations.