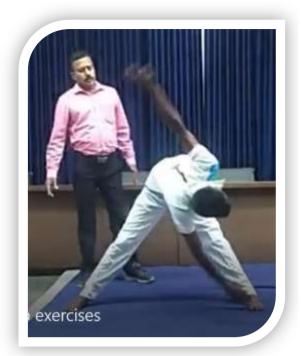

### **Report**

On 21<sup>st</sup> June 2020, NCC Cadets along with ANO Lt.Vijay Nagpure of C.D.Jain College of commerce ,Shrirampur celebrated the 6 th International Yoga Day on 21st June 2020 through Virtual Platforms in their home places along with their family members and neighbors spreading awareness on the importance of making yoga as a part of each one's life due to COVID-19 Pandemic situation 54 NCC Cadets along with ANO of our college actively participated in the Yoga display with the all the participants who joined hands with the NCC and the State/central governments to spread the value and message of practicing yoga in day to day life through virtual platforms.