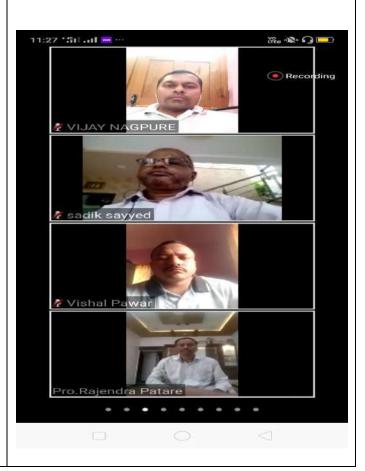

### **Report**

On 21<sup>st</sup> June 2020, NCC Cadets along with ANO Lt.Vijay Nagpure of C.D.Jain College of commerce ,Shrirampur celebrated the 6 th International Yoga Day on 21st June 2020 through Virtual Platforms in their home places along with their family members and neighbors spreading awareness on the importance of making yoga as a part of each one's life due to COVID-19 Pandemic situation 54 NCC Cadets along with ANO of our college actively participated in the Yoga display with the all the participants who joined hands with the NCC and the State/central governments to spread the value and message of practicing yoga in day to day life through virtual platforms.