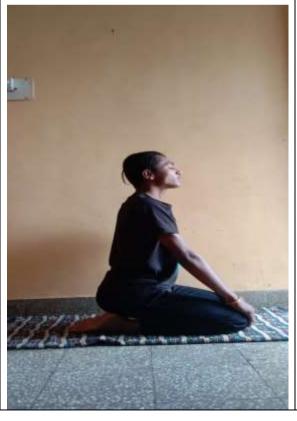

### **Report**

On 21<sup>st</sup> June 2020, NCC Cadets along with ANO Lt.Vijay Nagpure of C.D.Jain College of commerce ,Shrirampur celebrated the 6 th International Yoga Day on 21st June 2020 through Virtual Platforms in their home places along with their family members and neighbors spreading awareness on the importance of making yoga as a part of each one's life due to COVID-19 Pandemic situation 54 NCC Cadets along with ANO of our college actively participated in the Yoga display with the all the participants who joined hands with the NCC and the State/central governments to spread the value and message of practicing yoga in day to day life through virtual platforms.

Cadets also participated according to the instructions given from our Battalion, Group & Directorate and also from Ministry of AYUSH, Govt. of India. They have participated in Digital posture making, Online Video Blogging and also watching and participating in yoga through virtual platforms...many more and contributing for Common Yoga Portal (CYP) MY YOGA & MY LIFE and 6th INTERNATIONAL YOGA DAY(2020) celebrations.