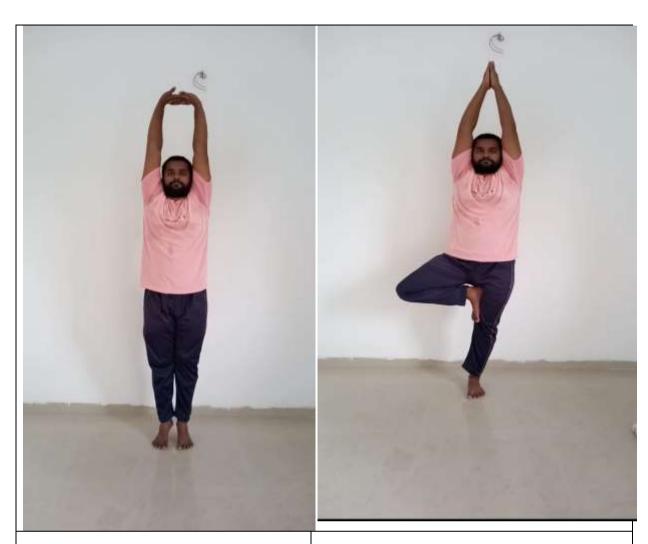

### **Report**

On 21<sup>st</sup> June 2020, NCC Cadets along with ANO Lt.Vijay Nagpure of C.D.Jain College of commerce ,Shrirampur celebrated the 6 th International Yoga Day on 21st June 2020 through Virtual Platforms in their home places along with their family members and neighbors spreading awareness on the importance of making yoga as a part of each one's life due to COVID-19 Pandemic situation 54 NCC Cadets along with ANO of our college actively participated in the Yoga display with the all the participants who joined hands with the NCC and the State/central governments to spread the value and message of practicing yoga in day to day life through virtual platforms.

Cadets also participated according to the instructions given from our Battalion, Group & Directorate and also from Ministry of AYUSH, Govt. of India. They have participated in Digital posture making, Online Video Blogging and also watching and participating in yoga through virtual platforms...many more and contributing for Common Yoga Portal (CYP) MY YOGA & MY LIFE and 6th INTERNATIONAL YOGA DAY(2020) celebrations.