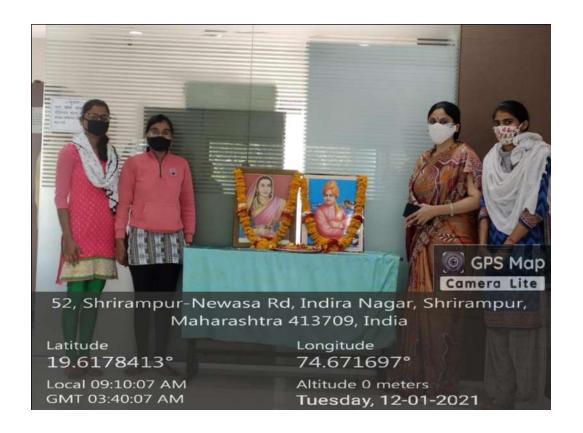

n of "Birth Anniversary of swami Vivekanand and Rajmata Jijausaheb Bhosale" to be held on Tuesday, 12 Jan 2021 at 9:00 a.m. in the college premises.



## Rayat Shikshan Sanstha's CHANDRAROOP DAKLE JAIN COLLEGE OF COMMERCE, SHRIRAMPUR

Year 2020-21

Date  $- \frac{12}{01}/2021$ , Tuesday

'Swami Vivekanand Birth Anniversary' and 'Rajmata Jijausaheb Bhosale Jayanti'

C.D.Jain College of Commerce, Shrirampur has celebrated 'Swami Vivekanand and Rajmata Jijausaheb Bhosale Birth Anniversary'on 12 Jan. 2021 in the college. Indian government has decided to observe Swami Vivekananda's Gregorian date of birth as 'National Youth Day'. Hence National Youth Day of India is celebrated each year on 12th January since 1985.teachers, non – teaching staff and students are present on this occasion.











# Chandraroop Dakle Jain College of Commerce, Shrirampur. Notice

Date: - 22/01/2021

## "National Voters Day" Voting Awareness Programme

All the Students are hereby informed that College is going to organize guest lecture on 11 Jan 2021, Monday on the topic "Voters Awareness 'in the College". Lecture will be delivered by Hon. Mr. Anil Pawar Saheb . Who has been Deputy Magistrate, Tahsil Office, Shrirampur. Therefore it will be mandatory for all to attend the lecture.

Guest Lecture Time: - 11:00 a.m.

Venue; Seminar hall (Administrative Building)





## Chandraroop Dakle Jain College of Commerce, Shrirampur.

"National Voters Day"

**Voter Awareness Programme** 

Monday, Date: 25 Jan. 2021, Time: 11:00 a.m.

Programme Schedule

❖ Welcome Speech and Introduction :- Dr.Sayyed S.B

Pre