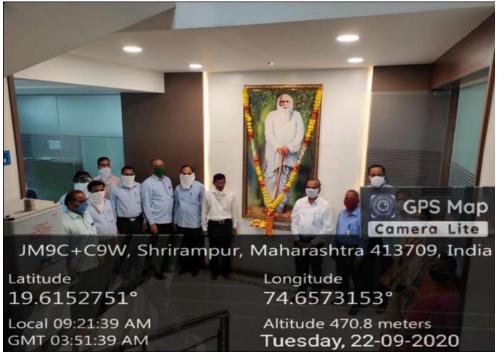

ed 133<sup>rd</sup> 'Padmabhushan Dr. Kamaveer Bhaurao Patil Birth Anniversary' on 22 sept. 2020 in the college .padmabhushan Dr. Karmaveer Bhaurao Patil is considered as one of the greatest personalities who has contributed in the formation of modern Maharashtra. He realized that the education is an important tool for social change. According to him, the country would not make progress unless education reaches to the masses in the remote and rural areas. Karmaveer Bhaurao Patil founded the Rayat Shikshan Sanstha in 1919 and setup an educational movement for the upliftmen of the masses. All teaching staff, non-teaching staff are present on this occasion. Due to Covid-19 pandemic the rules of covid-19 laid down by the Government of Maharashtra were followed by the college and use of mask.







Chandraroop Dakle Jain College of Commerce, Shrirampur.

### **Notice**

Date: - 01/10/2020

### "Birth Anniversary of Mahatma Gandhi"

All the teaching faculty members and non-teaching staff are hereby requested to be present in the college for the occasion of "Birth Anniversary of Mahatma Gandhi" to be held on Friday, 2 Oct 2020 at 9:00 a.m. in the college premises.

AB



# Rayat Shikshan Sanstha's CHANDRAROOP DAKLE JAIN COLLEGE OF COMMERCE, SHRIRAMPUR Year 2020-21

Date -02/10/2020, Friday

### 'Mahatma Gandhi Birth Anniversary'

On 2nd October, every year India celebrates a national holiday in remembrance and honor of the birth of Mohandas Karamchand Gandhi as Gandhi Jayanti. Mohandas Karamchand Gandhi, who is also famously referred to as Mahatma Gandhi, was given the title of "