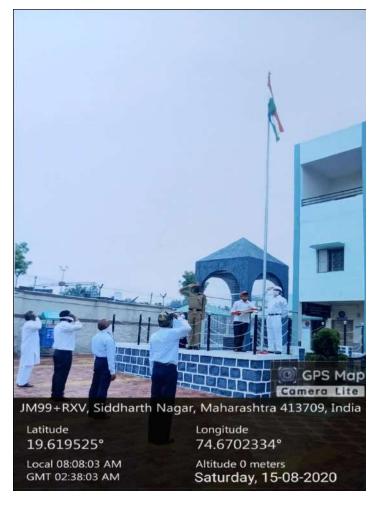

hikshan Sanstha's CHANDRAROOP DAKLE JAIN COLLEGE OF COMMERCE, SHRIRAMPUR Year 2020-21

**Date – 15/08/2020, Saturday** 

## 74<sup>th</sup> Independence Day Report

74<sup>rd</sup> Independence day program was celebrated in C.D. Jain College of Commerce, shrirampur on 15th August 2020. The program started at 8:05 am with the welcome of our honorable chief guest. Principal was the Chief Guest of the Programme. He hoisted the national flag on the college campus sharp at 8:05 am. Teachers saluted the flag and then song the National Anthem with nobody moved honoring it.

Due to Covid-19 pandemic the rules of covid-19 laid down by the Government of Maharashtra were followed by the college. Social distance was observed and masks were used. Limited teaching staff is present in this programme.









# Chandraroop Dakle Jain College of Commerce, Shrirampur. Notice

Date: - 24/11/2020

#### "Constitution Day"

All the Students are hereby informed that College is going to organize online guest lecture on 26 Nov 2020, Thursday on the topic "Indian Constitutions" Lecture will be delivered by Dr. Gadhe D.P. who has been Associate Professor in the college Therefore it will be mandatory for all to attend the online lecture. Online guest lecture Link will be send on what's aap group at 10:55 a.m.

Online Guest Lecture Time: - 11:00 a.m.





# Chandraroop Dakle Jain College of Commerce, Shrirampur. "Online Lecture on Indian Constitutions"

#### Samvidhan Diwas

Thursday, Date: - 26 Nov. 2020 Time: 11:00 a.m.

#### Programme Schedule

❖ Welcome Speech and Introduction :- Mr. Nagpure V.B