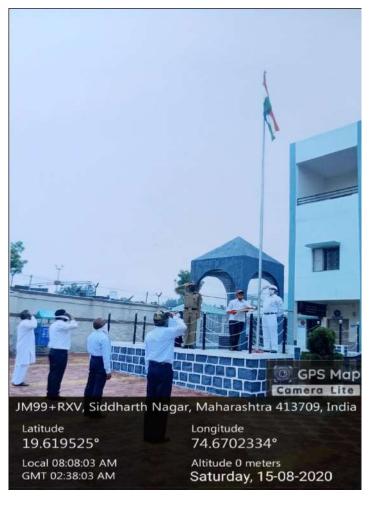

Sanstha's CHANDRAROOP DAKLE JAIN COLLEGE OF COMMERCE, SHRIRAMPUR

Year 2020-21

**Date – 15/08/2020, Saturday** 

### 74<sup>th</sup> Independence Day Report

74<sup>rd</sup> Independence day program was celebrated in C.D. Jain College of Commerce, shrirampur on 15th August 2020. The program started at 8:05 am with the welcome of our honorable chief guest. Principal was the Chief Guest of the Programme. He hoisted the national flag on the college campus sharp at 8:05 am. Teachers saluted the flag and then song the National Anthem with nobody moved honoring it.

Due to Covid-19 pandemic the rules of covid-19 laid down by the Government of Maharashtra were followed by the college. Social distance was observed and masks were used. Limited teaching staff is present in this programme.

(A)









### Chandraroop Dakle Jain College of Commerce, Shrirampur.

### **Notice**

Date: - 27/08/2020

### "National Sports Day"

All the Students are hereby informed that College is going to organize online guest lecture on 29 Aug. 2020, Saturday on the topic "Importance of Sports and Yoga" Lecture will be delivered by Mr. PawarVishal. Who has been Physical director of sportsdepartment in the college Therefore it will be mandatory for all to attend the online lecture. Online guest lecture Link will be send on what's aapgroup at 10:55 a.m.

Online Guest Lecture Time: - 11:00 a.m.





## Chandraroop Dakle Jain College of Commerce, Shrirampur. National Sports Day

Online Lecture on "Importance of Sports and Yoga" Saturday 29 August 2020 Time: - 11:00 a.m.

### Programme Schedule

❖ Welcome