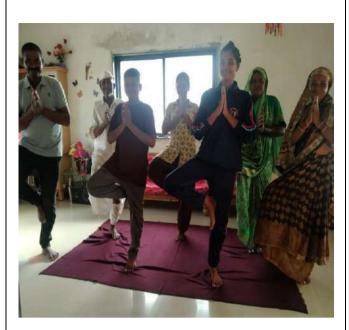

### **Report**

On 21<sup>st</sup> June 2020, NCC Cadets along with ANO Lt.Vijay Nagpure of C.D.Jain College of commerce ,Shrirampur celebrated the 6 th International Yoga Day on 21st June 2020 through Virtual Platforms in their home places along with their family members and neighbors spreading awareness on the importance of making yoga as a part of each one's life due to COVID-19 Pandemic situation 54 NCC Cadets along with ANO of our college actively participated in the Yoga display with the all the participants who joined hands with the NCC and the State/central governments to spread the value and message of practicing yoga in day to day life through virtual platforms.

Cadets also participated according to the instructions given from our Battalion, Group & Directorate and also from Ministry of AYUSH, Govt. of India. They have participated in Digital posture making, Online Video Blogging and also watching and participating in yoga through virtual platforms...many more and contributing for Common Yoga Portal (CYP) MY YOGA & MY LIFE and 6th INTERNATIONAL YOGA DAY(2020) celebrations.