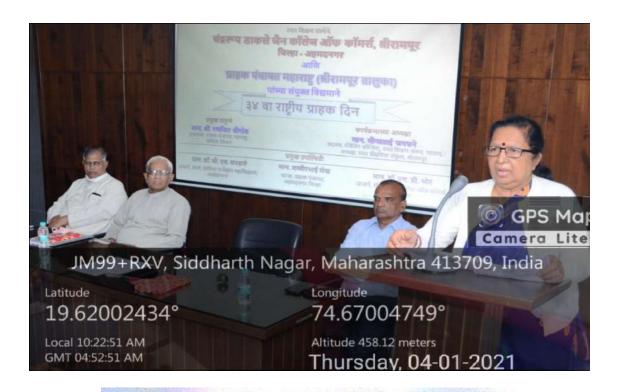

the Chief Guest of the Programme. The chief guest delivered the short speech. ChiefGuesttold the students about the Consumer rights in India. Resource person of this programme Hon. Shri.Ranjeet Shrigod (Vice President Grahak Panchayat Nashik district) .

On this occasion Dr.Klamkar R.P performed the role of introduction and welcome while introduction of speaker was done. In this programme Hon. Principal Dr. Bhor L.D expressed presidential sentiments. While anchoring of the programme was performed by Mrs.Salave S.K and vote of thanks by Mr. More V.M. Prin. Dr.G.H.Barhate (Arts, science and Commerce college, Ashoknagar), Hon. Shabbirbhai sheikh (Sanghatak Grahak Panchayat, Ahmednagar district) Teaching, non-teaching faculty members and college students are present in this programme.



A B









रयत शिक्षण संस्थेचे,

चंद्ररूप डाकले जैन कॉलेज ऑफ कॉमर्स, श्रीरामपूर

जिल्हा - अहमदनगर

आणि

ग्राहक पंचायत महाराष्ट्र (श्रीरामपूर तालुका)

यांच्या संयुक्त विद्यमाने

#### ३४ वा राष्ट्रीय ग्राहक दिन

सोमवार दि. ४ जानेवारी, २०२१ रोजी सकाळी १०.०० वा. संपन्न होणार आहे.

कार्यक्रमाच्या अध्यक्षा

मान, मीनाताई जगधने

सदस्य, मॅनेजिंग कौल्सिल, रयत शिक्षण संस्था, सातारा, अध्यक्षा, रयत शैक्षणिक संकुल, श्रीरामपूर

प्रमुख पाहुणे

मानः, श्रीः, रणजिल श्रीगोड

उपाध्यक्ष, ग्राहक पंचायत, महाराष्ट्र, नाशिक विभाग

प्रमुख उपस्थिती

मान. डॉ. एल. डी. भोर,

प्राचार्य, सी. डी. जैन कॉलेज ऑफ कॉमर्स, श्रीरामपूर

मान. डॉ. जी. एच. बारहाते

मान. शब्बीरभाई शेख

प्राचार्य, कला, वाणिज्य व विज्ञान महाविद्यालय, अशोकनगर संघटक, ग्राहक पंचायत, अहमदनगर जिल्हा व्यवस्थापक समिती.

प्राध्यापक वृंद, प्रशासकीय सेवक वर्ग

स्थळ