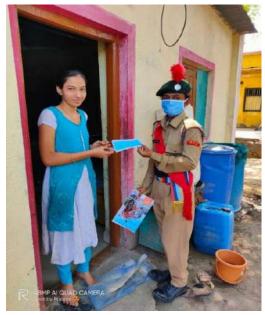

social distances, frequent hand washing, etc. It is mandatory to observe social distance while doing this activity.

Principal

C.D.Jain College of Commerce, Shrirampur.



## CHANDRAROOP DAKLE JAIN COLLEGE OF COMMERCE, SHRIRAMPUR

## N.C.C. Department Year 2020-21

Date -10/08/2020, Monday

### **Mask Vatap Report**

If COVID-19 is spreading in your community, stay safe by taking some simple precautions, such as physical distancing, wearing a mask, keeping rooms well ventilated, avoiding crowds, cleaning your hands, and coughing into a bent elbow or tissue. NCC Cadets raised awareness about corona virus in the vicinity of their homes. Distributed masks to the people and told people about the Corona virus. NCC cadets are participated in this awareness programme.



SW Cadet Ananya Rao





**SW Cadet Sweta Shirsath** 



SW Cadet Ashwini Supekar



**SD Cadet Nikhil Salunke** 



**SW Cadet Gayatri Kale** 



#### Rayat Shikshan Sanstha's C.D.Jain College of Commerce Shrirampur.Dist-Ahmednagar Attendance Sheet

#### Long Roll Call For N.C.C. Cadets 2020-21

Covid-19 Awareness and Mask vatap.

Dak: - 10/08/2020

| Sr.No | Regt.No           | Rank  | Name of Cadets              | Class     | Trg.Year | Signature | Remark |
|-------|-------------------|-------|-----------------------------|-----------|----------|-----------|--------|
| 1     | MH 18 SD A 416630 | SGT   | Abhang Sanket Vijay         | T.Y.B.COM | III      | Sarket    |        |
| 2     | MH 18 SD A 416631 | SGT   | Chaudhari Rushikesh Prakash | T.Y.B.COM | Ш        | Pe        |        |
| 3     | MH 18 SD A 4