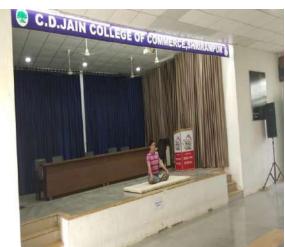

## CHANDRAROOP DAKLE JAIN COLLEGE OF COMMERCE, SHRIRAMPUR

**N.C.C.** Department

Year 2020-21

Date – 21/06/2020, Sunday International Yoga Day

### **Report**

On 21<sup>st</sup> June 2020, NCC Cadets along with ANO Lt.Vijay Nagpure of C.D.Jain College of commerce ,Shrirampur celebrated the 6 th International Yoga Day on 21st June 2020 through Virtual Platforms in their home places along with their family members and neighbors spreading awareness on the importance of making yoga as a part of each one's life due to COVID-19 Pandemic situation 54 NCC Cadets along with ANO of our college actively participated in the Yoga display with the all the participants who joined hands with the NCC and the State/central governments to spread the value and message of practicing yoga in day to day life through virtual platforms.