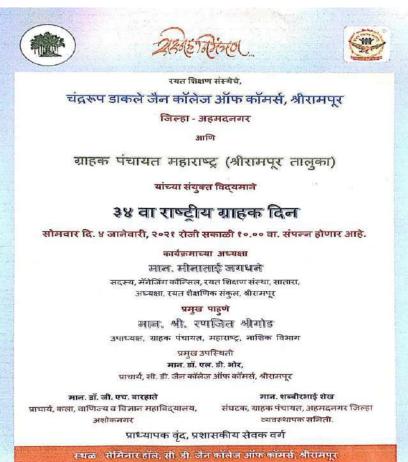

e Chief Guest of the Programme. The chief guest delivered the short speech. ChiefGuesttold the students about the Consumer rights in India. Resource person of this programme Hon.Shri.Ranjeet Shrigod (Vice President Grahak Panchayat Nashik district) .

On this occasion Dr. Klamkar R.P performed the role of introduction and welcome while introduction of speaker was done. In this programme Hon. Principal Dr. Bhor L.D expressed presidential sentiments. While anchoring of the programme was performed by Mrs.Salave S.K and vote of thanks by Mr. More V.M. Prin. Dr.G.H.Barhate ( Arts , science and Commerce college ,Ashoknagar ) , Hon. Shabbirbhai sheikh (Sanghatak Grahak Panchayat ,Ahmednagar district ) Teaching, non-teaching faculty members and college students are present in this programme.









## 34th National Consumer Day.

| Attendance for:<br>Date:   | Class List<br>"2021-01-04" | "Time:"     | "09:46"    | "Meet ID:"   | "msl-ghjq- | pls"           |             |
|----------------------------|----------------------------|-------------|------------|--------------|------------|----------------|-------------|
| Names                      | "2021-01-04"               | "Email"     | "Comments" | "Arrival tim | "Last Seen | "# of Check:   | "loined"    |
| Kulthe namrata Kiran       | " "                        | ***         | 1111       | "10:08"      | "10:59"    | "1"            | "2"         |
| Zagade Rutuja Sanjay       | " •"                       | ***         | nn         | "10:09"      | "11:51"    | "1"            | "1"         |
| Bhongal Prakash Manohar    | " ~