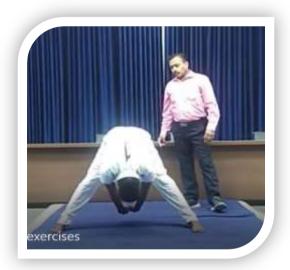

### **Report**

On 21<sup>st</sup> June 2020, NCC Cadets along with ANO Lt.Vijay Nagpure of C.D.Jain College of commerce ,Shrirampur celebrated the 6 th International Yoga Day on 21st June 2020 through Virtual Platforms in their home places along with their family members and neighbors spreading awareness on the importance of making yoga as a part of each one's life due to COVID-19 Pandemic situation 54 NCC Cadets along with ANO of our college actively participated in the Yoga display with the all the participants who joined hands with the NCC and the State/central governments to spread the value and message of practicing yoga in day to day life through virtual platforms.