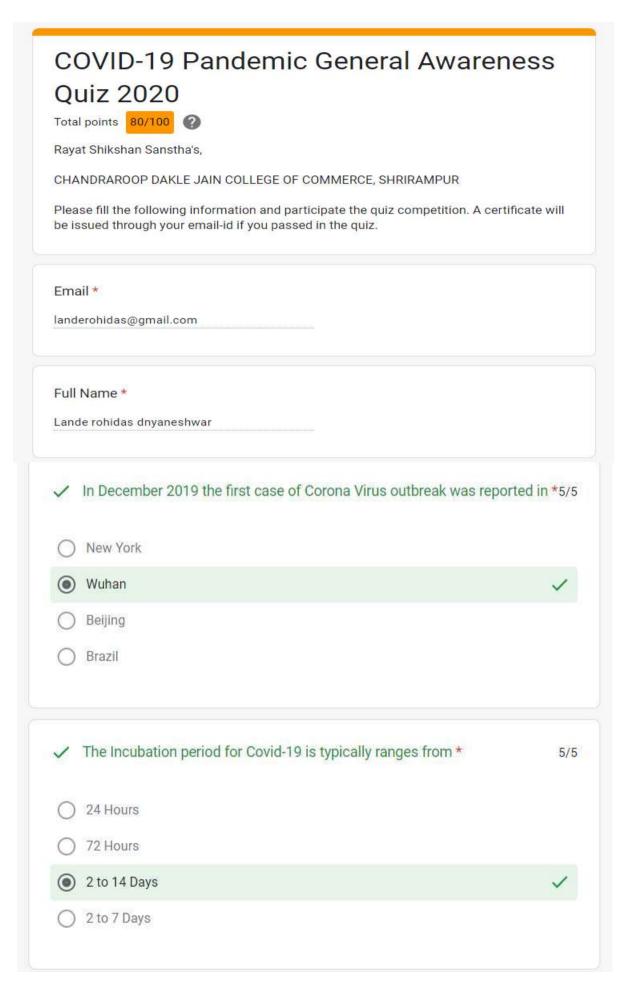

lockdown.

Here in this Contest, all the students from any discipline throughout the world were allowed to participate for around period of 45 days as per their Convenience. Only one response from each student was accepted to avoid duplication and ill practice. Total 1715 students participated in the Competition. Motive behind organizing this Quiz Competition was clearly to make sure that students get ample of information about the whole of pandemic situation and its regular updates. It was observed at the end that students are quite updated about current situation of Pandemic and its impacts worldwide.

Whole Staff of BBA-CA Department and IQAC organised the Quiz Competition very keenly, starting from the planning till the execution of Quiz and till the Announcement of Results.



ATT.







#### Chandraroop Dakle Jain College of Commerce, Shrirampur

Tal: Shrirampur, Dist - Ahmednagar

Accredited at 'A' Grade (CGPA: 3.14) by NAAC

#### Certificate of Appreciation

This is to certify that Lande rohidas dnyaneshwar

participated in the Online Awareness Programme on Corona COVID-19 and made a pledge to follow the Best Practices on Prevention of the Corona Virus Disease as specified by the Word Health Organization (WHO) and organized by Internal Quality Assurance Cell (IQAC)

of C. D. Jain College of Commerce, Shrirampur, Dist.-Ahmednagar, Maharashtra.

Date: 4/23/2020

Mr. Chandratre Y. V.
Coordinator
COVID-19 Quiz

Prof. More V. M. Coordinator

Internal Quality Assurance Cell

Dr. Bhor L. D. Principal

C. D. Jain College of Commerce,

Shrirampur

#### Student Records copy