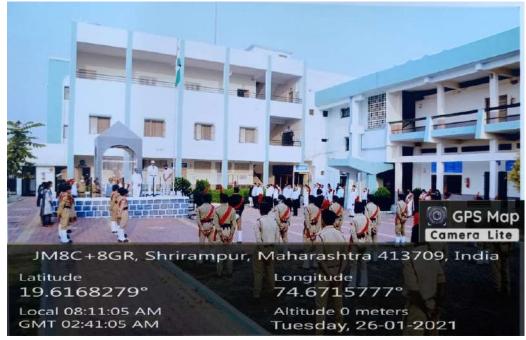

## CHANDRAROOP DAKLE JAIN COLLEGE OF COMMERCE, SHRIRAMPUR

**N.C.C.** Department

Year 2020-21

Date – 21/06/2020, Sunday International Yoga Day

### **Report**

On 21<sup>st</sup> June 2020, NCC Cadets along with ANO Lt.Vijay Nagpure of C.D.Jain College of commerce ,Shrirampur celebrated the 6 th International Yoga Day on 21st June 2020 through Virtual Platforms in their home places along with their family members and neighbors spreading awareness on the importance of making yoga as a part of each one's life due to COVID-19 Pandemic situation 54 NCC Cadets along with ANO of our college actively participated in the Yoga display with the all the participants who joined hands with the NCC and the State/central governments to spread the value and message of practicing yoga in day to day life through virtual platforms.