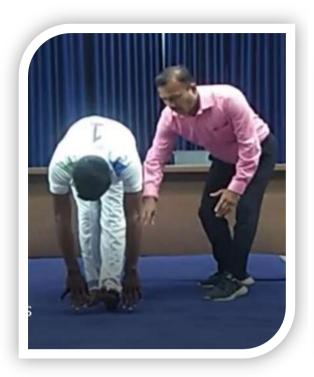

### **Report**

On 21<sup>st</sup> June 2020, NCC Cadets along with ANO Lt.Vijay Nagpure of C.D.Jain College of commerce ,Shrirampur celebrated the 6 th International Yoga Day on 21st June 2020 through Virtual Platforms in their home places along with their family members and neighbors spreading awareness on the importance of making yoga as a part of each one's life due to COVID-19 Pandemic situation 54 NCC Cadets along with ANO of our college actively participated in the Yoga display with the all the participants who joined hands with the NCC and the State/central governments to spread the value and message of practicing yoga in day to day life through virtual platforms.

Cadets also participated according to the instructions given from our Battalion, Group & Directorate and also from Ministry of AYUSH, Govt. of India. They have participated in Digital posture making, Online Video Blogging and also watching and participating in yoga through virtual platforms...many more and contributing for Common Yoga Portal (CYP) MY YOGA & MY LIFE and 6th INTERNATIONAL YOGA DAY(2020) celebrations.