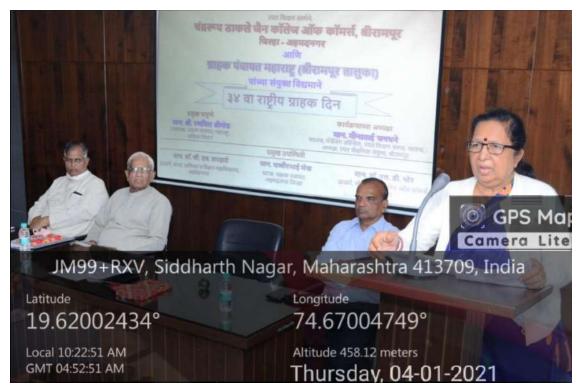

the Chief Guest of the Programme. The chief guest delivered the short speech. ChiefGuesttold the students about the Consumer rights in India. Resource person of this programme Hon.Shri.Ranjeet Shrigod (Vice President Grahak Panchayat Nashik district) .

On this occasion Dr. Klamkar R.P performed the role of introduction and welcome while introduction of speaker was done. In this programme Hon. Principal Dr. Bhor L.D expressed presidential sentiments. While anchoring of the programme was performed by Mrs.Salave S.K and vote of thanks by Mr. More V.M. Prin. Dr.G.H.Barhate ( Arts , science and Commerce college ,Ashoknagar ) , Hon. Shabbirbhai sheikh (Sanghatak Grahak Panchayat ,Ahmednagar district ) Teaching, non-teaching faculty members and college students are present in this programme.









## 34th National Consumer Day.

| Attendance for:<br>Date:   | Class List<br>"2021-01-04" | "Time:"     | "09:46"    | "Meet ID:"   | "msl-ghjq- | pls"           |             |
|----------------------------|----------------------------|-------------|------------|--------------|------------|----------------|-------------|
| Names                      | "2021-01-04"               | "Email"     | "Comments" | "Arrival tim | "Last Seen | "# of Check:   | "loined"    |
| Kulthe namrata Kiran       | " "                        | ***         | 1111       | "10:08"      | "10:59"    | "1"            | "2"         |
| Zagade Rutuja Sanjay       | " •"                       | ***         | nn         | "10:09"      | "11:51"    | "1"            | "1"         |
| Bhongal Prakash Manohar    | "