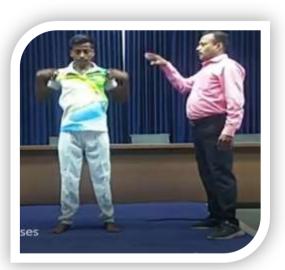

### **Report**

On 21<sup>st</sup> June 2020, NCC Cadets along with ANO Lt.Vijay Nagpure of C.D.Jain College of commerce ,Shrirampur celebrated the 6 th International Yoga Day on 21st June 2020 through Virtual Platforms in their home places along with their family members and neighbors spreading awareness on the importance of making yoga as a part of each one's life due to COVID-19 Pandemic situation 54 NCC Cadets along with ANO of our college actively participated in the Yoga display with the all the participants who joined hands with the NCC and the State/central governments to spread the value and message of practicing yoga in day to day life through virtual platforms.