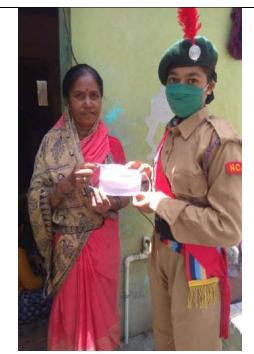

washing, etc. It is mandatory to observe social distance while doing this activity.

Principal

C.D.Jain College of Commerce, Shrirampur.



## CHANDRAROOP DAKLE JAIN COLLEGE OF COMMERCE, SHRIRAMPUR

## N.C.C. Department Year 2020-21

Date -10/08/2020, Monday

### **Mask Vatap Report**

If COVID-19 is spreading in your community, stay safe by taking some simple precautions, such as physical distancing, wearing a mask, keeping rooms well ventilated, avoiding crowds, cleaning your hands, and coughing into a bent elbow or tissue. NCC Cadets raised awareness about corona virus in the vicinity of their homes. Distributed masks to the people and told people about the Corona virus. NCC cadets are participated in this awareness programme.



SW Cadet Ananya Rao





**SW Cadet Sweta Shirsath** 



SW Cadet Ashwini Supekar



**SD Cadet Nikhil Salunke** 



**SW Cadet Gayatri Kale** 



#### Rayat Shikshan Sanstha's C.D.Jain College of Commerce Shrirampur.Dist-Ahmednagar Attendance Sheet

#### Long Roll Call For N.C.C. Cadets 2020-21

Covid-19 Awareness and Mask vatap.

Dak: - 10/08/2020

| Sr.No | Regt.No           | Rank  | Name of Cadets              | Class     | Trg.Year | Signature | Remark |
|-------|-------------------|-------|-----------------------------|-----------|----------|-----------|--------|
| 1     | MH 18 SD A 416630 | SGT   | Abhang Sanket Vijay         | T.Y.B.COM | III      | Sarket    |        |
| 2     | MH 18 SD A 416631 | SGT   | Chaudhari Rushikesh Prakash | T.Y.B.COM | Ш        | Pe        |        |
| 3     | MH 18 SD A 416632 | CADET | Desai Abhijit ke