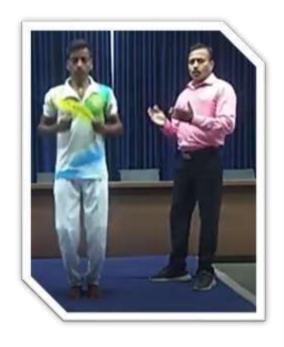

### **Report**

On 21<sup>st</sup> June 2020, NCC Cadets along with ANO Lt.Vijay Nagpure of C.D.Jain College of commerce ,Shrirampur celebrated the 6 th International Yoga Day on 21st June 2020 through Virtual Platforms in their home places along with their family members and neighbors spreading awareness on the importance of making yoga as a part of each one's life due to COVID-19 Pandemic situation 54 NCC Cadets along with ANO of our college actively participated in the Yoga display with the all the participants who joined hands with the NCC and the State/central governments to spread the value and message of practicing yoga in day to day life through virtual platforms.

Cadets also participated according to the instructions given from our Battalion, Group & Directorate and also from Ministry of AYUSH, Govt. of India. They have participated in Digital posture making, Online Video Blogging and also watching and participating in yoga through virtual platforms...many more and contributing for Common Yoga Portal (CYP) MY YOGA & MY LIFE and 6th INTERNATIONAL YOGA DAY(2020) celebrations.