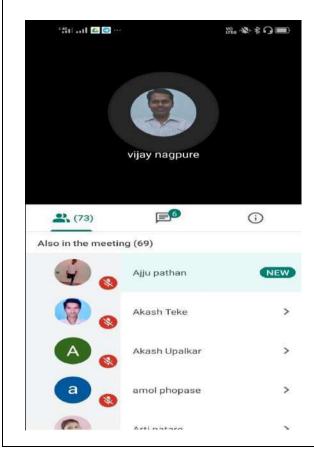

### **Report**

On 21<sup>st</sup> June 2020, NCC Cadets along with ANO Lt.Vijay Nagpure of C.D.Jain College of commerce ,Shrirampur celebrated the 6 th International Yoga Day on 21st June 2020 through Virtual Platforms in their home places along with their family members and neighbors spreading awareness on the importance of making yoga as a part of each one's life due to COVID-19 Pandemic situation 54 NCC Cadets along with ANO of our college actively participated in the Yoga display with the all the participants who joined hands with the NCC and the State/central governments to spread the value and message of practicing yoga in day to day life through virtual platforms.

Cadets also participated according to the instructions given from our Battalion, Group & Directorate and also from Ministry of AYUSH, Govt. of India. They have participated in Digital posture making, Online Video Blogging and also watching and participating in yoga through virtual platforms...many more and contributing for Common Yoga Portal (CYP) MY YOGA & MY LIFE and 6th INTERNATIONAL YOGA DAY(2020) celebrations.