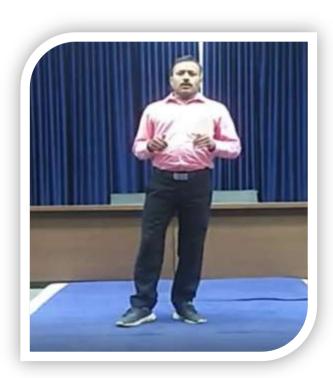

### **Report**

On 21<sup>st</sup> June 2020, NCC Cadets along with ANO Lt.Vijay Nagpure of C.D.Jain College of commerce ,Shrirampur celebrated the 6 th International Yoga Day on 21st June 2020 through Virtual Platforms in their home places along with their family members and neighbors spreading awareness on the importance of making yoga as a part of each one's life due to COVID-19 Pandemic situation 54 NCC Cadets along with ANO of our college actively participated in the Yoga display with the all the participants who joined hands with the NCC and the State/central governments to spread the value and message of practicing yoga in day to day life through virtual platforms.

Cadets also participated according to the instructions given from our Battalion, Group & Directorate and also from Ministry of AYUSH, Govt. of India. They have participated in Digital posture making, Online Video Blogging and also watching and participating in yoga through virtual platforms...many more and contributing for Common Yoga Portal (CYP) MY YOGA & MY LIFE and 6th INTERNATIONAL YOGA DAY(2020) celebrations.