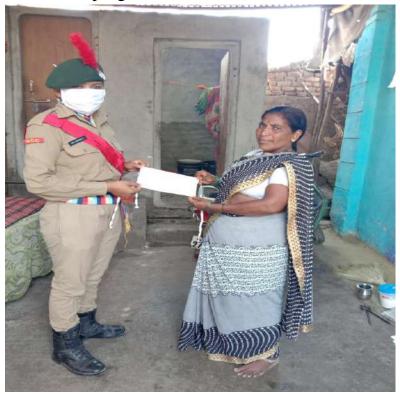

earing masks, adhering to social distances, frequent hand washing, etc. It is mandatory to observe social distance while doing this activity.

Principal

C.D.Jain College of Commerce, Shrirampur.



## CHANDRAROOP DAKLE JAIN COLLEGE OF COMMERCE, SHRIRAMPUR

## N.C.C. Department Year 2020-21

Date -10/08/2020, Monday

### **Mask Vatap Report**

If COVID-19 is spreading in your community, stay safe by taking some simple precautions, such as physical distancing, wearing a mask, keeping rooms well ventilated, avoiding crowds, cleaning your hands, and coughing into a bent elbow or tissue. NCC Cadets raised awareness about corona virus in the vicinity of their homes. Distributed masks to the people and told people about the Corona virus. NCC cadets are participated in this awareness programme.



SW Cadet Ananya Rao





**SW Cadet Sweta Shirsath** 



SW Cadet Ashwini Supekar



**SD Cadet Nikhil Salunke** 



**SW Cadet Gayatri Kale** 



#### Rayat Shikshan Sanstha's C.D.Jain College of Commerce Shrirampur.Dist-Ahmednagar Attendance Sheet

#### Long Roll Call For N.C.C. Cadets 2020-21

Covid-19 Awareness and Mask vatap.

Dak: - 10/08/2020

| Sr.No | Regt.No           | Rank  | Name of Cadets              | Class     | Trg.Year | Signature | Remark |
|-------|-------------------|-------|-----------------------------|-----------|----------|-----------|--------|
| 1     | MH 18 SD A 416630 | SGT   | Abhang Sanket Vijay         | T.Y.B.COM | III      | Sarket    |        |
| 2     | MH 18 SD A 416631 | SGT   | Chaudhari Rushikesh Prakash | T.Y.B.COM | Ш        | Pe        |