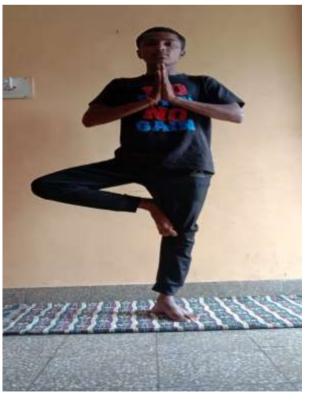

### **Report**

On 21<sup>st</sup> June 2020, NCC Cadets along with ANO Lt.Vijay Nagpure of C.D.Jain College of commerce ,Shrirampur celebrated the 6 th International Yoga Day on 21st June 2020 through Virtual Platforms in their home places along with their family members and neighbors spreading awareness on the importance of making yoga as a part of each one's life due to COVID-19 Pandemic situation 54 NCC Cadets along with ANO of our college actively participated in the Yoga display with the all the participants who joined hands with the NCC and the State/central governments to spread the value and message of practicing yoga in day to day life through virtual platforms.

Cadets also participated according to the instructions given from our Battalion, Group & Directorate and also from Ministry of AYUSH, Govt. of India. They have participated in Digital posture making, Online Video Blogging and also watching and participating in yoga through virtual platforms...many more and contributing for Common Yoga Portal (CYP) MY YOGA & MY LIFE and 6th INTERNATIONAL YOGA DAY(2020) celebrations.