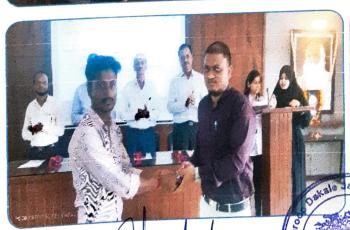

Program started with the brief introduction by Miss. Gayatri Shinde, Student of BBA(CA)-III. She welcomed all the guests and students present for the programme. Some students from BBA(CA) expressed their thoughts on Teachers' Day. They showed their gratitude towards the teachers by felicitating teachers and principal. Mr. Ketan Agawan the Student from BBACA-III mentioned in his speech the quality of Perseverance inside teacher; he said that teachers have perseverance, they never give up. No matter how difficult it is to teach their students, they will not give up. Never can a person teach and sacrifice their life just to make sure their students understand, what have been taught and it is amazing to witness these qualities inside teacher.

Mr. Yogiraj Chandratre mentioned in his view that, whenever student's success, there are teachers behind them who fill happy for them without asking for anything and if ever someone fails, they are the one who gets worry and sympathy to the students.

Dr. Balasaheb Bawake touches on how teachers can pioneer the way to transform the students from their current state into a better state through encouragements,

being creative in their teaching and making sure that they are able to fulfil students need in college.

While guiding the students on the occasion, the Principal, Suhas Nimbalkar, who gave a memorable and touching speech on thanking teachers and how teachers have changed his life.

Vote of thanks was given by Miss. Yashashree Gujrani. Anchoring was done by Miss. Shaikh Fatema and Miss. Bhagyashree Makhija. Teachers from BBA(CA), B. Com and 180 students of BBA(CA) –I/II/III were present.