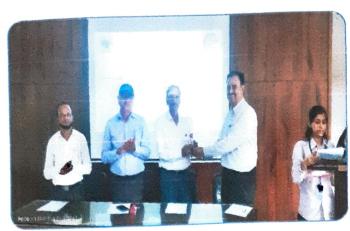

# "Teacher's Day Celebration" Report

The 'Teacher's Day Celebration' program was organised by Department of BBA (CA) on 6th Sept 2023.

The programme chaired by Hon. Dr. Suhas Nimbalkar (I/c Principal C. D. Jain College of Commerce, Shrirampur). Chief Guest, Hon. Dr. Balasaheb Bawake (Vice Principal, C. D. Jain College of Commerce, Shrirampur.)

Program started with the brief introduction by Miss. Gayatri Shinde, Student of BBA(CA)-III. She welcomed all the guests and students present for the programme. Some students from BBA(CA) expressed their thoughts on Teachers' Day. They showed their gratitude towards the teachers by felicitating teachers and principal. Mr. Ketan Agawan the Student from BBACA-III mentioned in his speech the quality of Perseverance inside teacher; he said that teachers have perseverance, they never give up. No matter how difficult it is to teach their students, they will not give up. Never can a person teach and sacrifice their life just to make sure their students understand, what have been taught and it is amazing to witness these qualities inside teacher.

Mr. Yogiraj Chandratre mentioned in his view that, whenever student's success, there are teachers behind them who fill happy for them without asking for anything and if ever someone fails, they are the one who gets worry and sympathy to the students.

Dr. Balasaheb Bawake touches on how teachers can pioneer the way to transform the students from their current state into a better state through encouragements,

being creative in their teaching and making sure that they are able to fulfil students need in college.

While guiding the students on the occasion, the Principal, Suhas Nimbalkar, who gave a memorable and touching speech on thanking teachers and how teachers have changed his life.

Vote of thanks was given by Miss. Yashashree Gujrani. Anchoring was done by Miss. Shaikh Fatema and Miss. Bhagyashree Makhija. Teachers from BBA(CA), B. Com and 180 students of BBA(CA) –I/II/III were present.