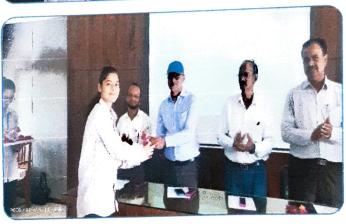

Program started with the brief introduction by Miss. Gayatri Shinde, Student of BBA(CA)-III. She welcomed all the guests and students present for the programme. Some students from BBA(CA) expressed their thoughts on Teachers' Day. They showed their gratitude towards the teachers by felicitating teachers and principal. Mr. Ketan Agawan the Student from BBACA-III mentioned in his speech the quality of Perseverance inside teacher; he said that teachers have perseverance, they never give up. No matter how difficult it is to teach their students, they will not give up. Never can a person teach and sacrifice their life just to make sure their students understand, what have been taught and it is amazing to witness these qualities inside teacher.

Mr. Yogiraj Chandratre mentioned in his view that, whenever student's success, there are teachers behind them who fill happy for them without asking for anything and if ever someone fails, they are the one who gets worry and sympathy to the students.

Dr. Balasaheb Bawake touches on how teachers can pioneer the way to transform the students from their current state into a better state through encouragements,

being creative in their teaching and making sure that they are able to fulfil students need in college.

While guiding the students on the occasion, the Principal, Suhas Nimbalkar, who gave a memorable and touching speech on thanking teachers and how teachers have changed his life.

Vote of thanks was given by Miss. Yashashree Gujrani. Anchoring was done by Miss. Shaikh Fatema and Miss. Bhagyashree Makhija. Teachers from BBA(CA), B. Com and 180 students of BBA(CA) –I/II/III were present.