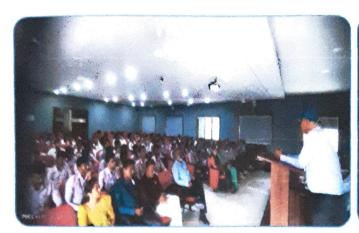

# "Teacher's Day Celebration" Report

The 'Teacher's Day Celebration' program was organised by Department of BBA (CA) on 6th Sept 2023.

The programme chaired by Hon. Dr. Suhas Nimbalkar (I/c Principal C. D. Jain College of Commerce, Shrirampur). Chief Guest, Hon. Dr. Balasaheb Bawake (Vice Principal, C. D. Jain College of Commerce, Shrirampur.)

Program started with the brief introduction by Miss. Gayatri Shinde, Student of BBA(CA)-III. She welcomed all the guests and students present for the programme. Some students from BBA(CA) expressed their thoughts on Teachers' Day. They showed their gratitude towards the teachers by felicitating teachers and principal. Mr. Ketan Agawan the Student from BBACA-III mentioned in his speech the quality of Perseverance inside teacher; he said that teachers have perseverance, they never give up. No matter how difficult it is to teach their students, they will not give up. Never can a person teach and sacrifice their life just to make sure their students understand, what have been taught and it is amazing to witness these qualities inside teacher.