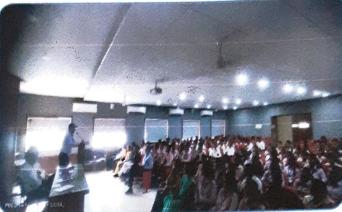

# "Teacher's Day Celebration" Report

The 'Teacher's Day Celebration' program was organised by Department of BBA (CA) on 6th Sept 2023.

The programme chaired by Hon. Dr. Suhas Nimbalkar (I/c Principal C. D. Jain College of Commerce, Shrirampur). Chief Guest, Hon. Dr. Balasaheb Bawake (Vice Principal, C. D. Jain College of Commerce, Shrirampur.)

While guiding the students on the occasion, the Principal, Suhas Nimbalkar, who gave a memorable and touching speech on thanking teachers and how teachers have changed his life.

Vote of thanks was given by Miss. Yashashree Gujrani. Anchoring was done by Miss. Shaikh Fatema and Miss. Bhagyashree Makhija. Teachers from BBA(CA), B. Com and 180 students of BBA(CA) –I/II/III were present.