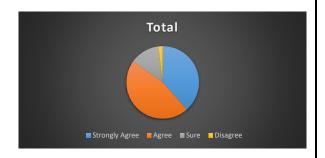

# **Student Feedback 2018-19**

|                | Total | Per    |
|----------------|-------|--------|
| Strongly Agree | 671   | 40.422 |
| Agree          | 878   | 52.892 |
| Sure           | 98    | 5.9036 |
| Disagree       | 13    | 0.7831 |