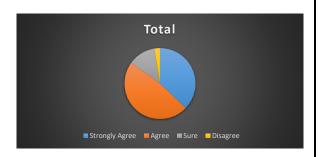

#### 2 The teachers come well prepared for the class

|                | Total | Per    |
|----------------|-------|--------|
| Strongly Agree | 645   | 38.855 |
| Agree          | 828   | 49.88  |
| Sure           | 166   | 10     |
| Disagree       | 21    | 1.2651 |
|                |       |        |