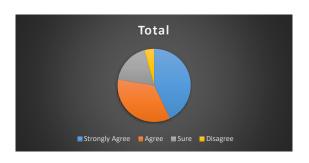

# The entire syllabus is completed in time

|                | Total | Per    |
|----------------|-------|--------|
| Strongly Agree | 621   | 37.41  |
| Agree          | 189   | 11.386 |
| Sure           | 203   | 12.229 |
| Disagree       | 47    | 2.8313 |
|                |       |        |