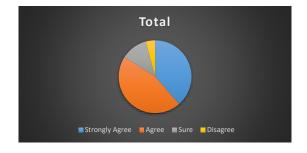

# **Student Feedback 2018-19**

|                | Total | Per    |
|----------------|-------|--------|
| Strongly Agree | 671   | 40.422 |
| Agree          | 878   | 52.892 |
| Sure           | 98    | 5.9036 |
| Disagree       | 13    | 0.7831 |