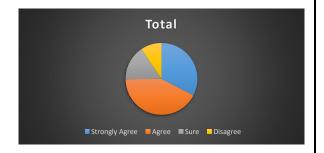

# **Student Feedback 2018-19**

|                | Total | Per    |
|----------------|-------|--------|
| Strongly Agree | 671   | 40.422 |
| Agree          | 878   | 52.892 |
| Sure           | 98    | 5.9036 |
| Disagree       | 13    | 0.7831 |