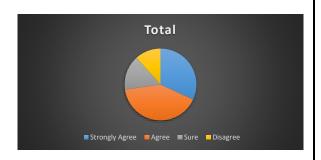

# **Student Feedback 2018-19**

|                | Total | Per    |
|----------------|-------|--------|
| Strongly Agree | 671   | 40.422 |
| Agree          | 878   | 52.892 |
| Sure           | 98    | 5.9036 |
| Disagree       | 13    | 0.7831 |