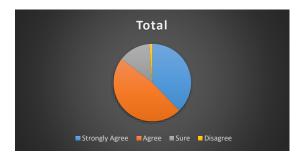

# **Student Feedback 2018-19**

|                | Total | Per    |
|----------------|-------|--------|
| Strongly Agree | 671   | 40.422 |
| Agree          | 878   | 52.892 |
| Sure           | 98    | 5.9036 |
| Disagree       | 13    | 0.7831 |