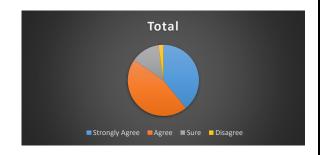

# **Student Feedback 2018-19**

|                | Total | Per    |
|----------------|-------|--------|
| Strongly Agree | 671   | 40.422 |
| Agree          | 878   | 52.892 |
| Sure           | 98    | 5.9036 |
| Disagree       | 13    | 0.7831 |