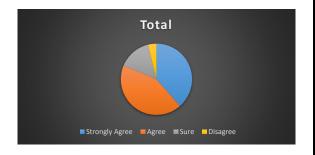

# The entire syllabus is completed in time

|                | Total | Per    |
|----------------|-------|--------|
| Strongly Agree | 621   | 37.41  |
| Agree          | 189   | 11.386 |
| Sure           | 203   | 12.229 |
| Disagree       | 47    | 2.8313 |
|                |       |        |