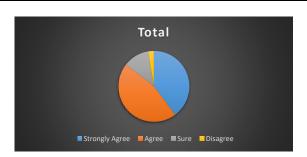

# 4 Our grievances are redressed / problems are solved well in time

|                | Total | Per    |
|----------------|-------|--------|
| Strongly Agree | 600   | 36.145 |
| Agree          | 771   | 46.446 |
| Sure           | 233   | 14.036 |
| Disagree       | 56    | 3.3735 |