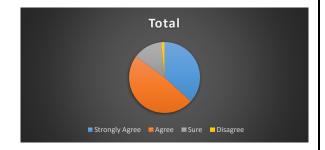

# **Student Feedback 2018-19**

|                | Total | Per    |
|----------------|-------|--------|
| Strongly Agree | 671   | 40.422 |
| Agree          | 878   | 52.892 |
| Sure           | 98    | 5.9036 |
| Disagree       | 13    | 0.7831 |