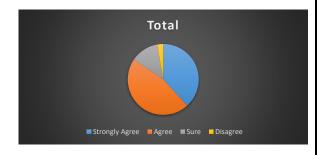

# **Student Feedback 2018-19**

|                | Total | Per    |
|----------------|-------|--------|
| Strongly Agree | 671   | 40.422 |
| Agree          | 878   | 52.892 |
| Sure           | 98    | 5.9036 |
| Disagree       | 13    | 0.7831 |