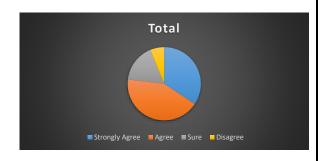

# The entire syllabus is completed in time

|                | Total | Per    |
|----------------|-------|--------|
| Strongly Agree | 621   | 37.41  |
| Agree          | 189   | 11.386 |
| Sure           | 203   | 12.229 |
| Disagree       | 47    | 2.8313 |
|                |       |        |