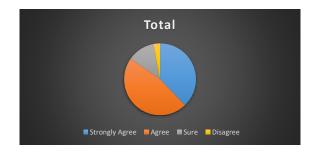

# **Student Feedback 2018-19**

|                | Total | Per    |
|----------------|-------|--------|
| Strongly Agree | 671   | 40.422 |
| Agree          | 878   | 52.892 |
| Sure           | 98    | 5.9036 |
| Disagree       | 13    | 0.7831 |