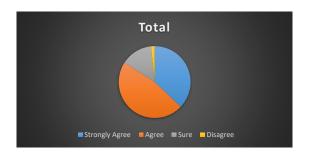

# **Student Feedback 2018-19**

|                | Total | Per    |
|----------------|-------|--------|
| Strongly Agree | 671   | 40.422 |
| Agree          | 878   | 52.892 |
| Sure           | 98    | 5.9036 |
| Disagree       | 13    | 0.7831 |