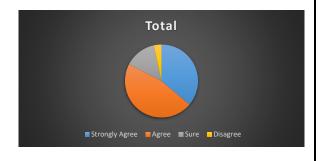

# **Student Feedback 2018-19**

|                | Total | Per    |
|----------------|-------|--------|
| Strongly Agree | 671   | 40.422 |
| Agree          | 878   | 52.892 |
| Sure           | 98    | 5.9036 |
| Disagree       | 13    | 0.7831 |