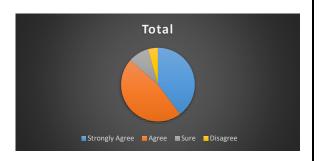

# The entire syllabus is completed in time

|                | Total | Per    |
|----------------|-------|--------|
| Strongly Agree | 621   | 37.41  |
| Agree          | 189   | 11.386 |
| Sure           | 203   | 12.229 |
| Disagree       | 47    | 2.8313 |
|                |       |        |