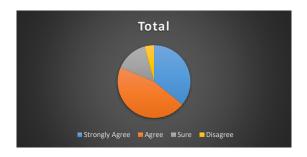

# **Student Feedback 2018-19**

|                | Total | Per    |
|----------------|-------|--------|
| Strongly Agree | 671   | 40.422 |
| Agree          | 878   | 52.892 |
| Sure           | 98    | 5.9036 |
| Disagree       | 13    | 0.7831 |