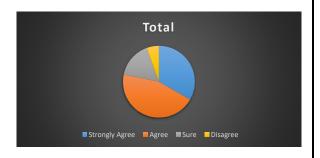

#### 2 The teachers come well prepared for the class

|                | Total | Per    |
|----------------|-------|--------|
| Strongly Agree | 645   | 38.855 |
| Agree          | 828   | 49.88  |
| Sure           | 166   | 10     |
| Disagree       | 21    | 1.2651 |
|                |       |        |