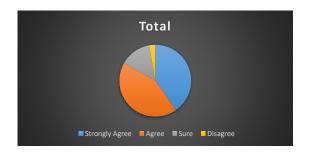

# **Student Feedback 2018-19**

|                | Total | Per    |
|----------------|-------|--------|
| Strongly Agree | 671   | 40.422 |
| Agree          | 878   | 52.892 |
| Sure           | 98    | 5.9036 |
| Disagree       | 13    | 0.7831 |