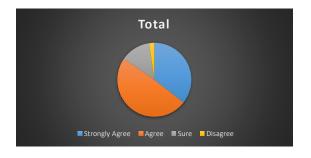

# **Student Feedback 2018-19**

|                | Total | Per    |
|----------------|-------|--------|
| Strongly Agree | 671   | 40.422 |
| Agree          | 878   | 52.892 |
| Sure           | 98    | 5.9036 |
| Disagree       | 13    | 0.7831 |