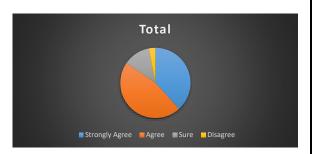

# 4 Our grievances are redressed / problems are solved well in time

|                | Total | Per    |
|----------------|-------|--------|
| Strongly Agree | 600   | 36.145 |
| Agree          | 771   | 46.446 |
| Sure           | 233   | 14.036 |
| Disagree       | 56    | 3.3735 |