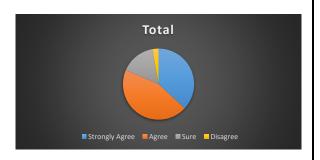

#### 2 The teachers come well prepared for the class

|                | Total | Per    |
|----------------|-------|--------|
| Strongly Agree | 645   | 38.855 |
| Agree          | 828   | 49.88  |
| Sure           | 166   | 10     |
| Disagree       | 21    | 1.2651 |
|                |       |        |