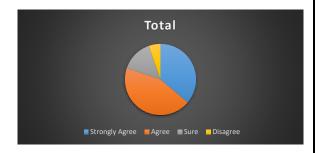

# The entire syllabus is completed in time

|                | Total | Per    |
|----------------|-------|--------|
| Strongly Agree | 621   | 37.41  |
| Agree          | 189   | 11.386 |
| Sure           | 203   | 12.229 |
| Disagree       | 47    | 2.8313 |
|                |       |        |