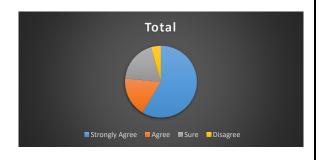

# 5 The teachers encourage participation and discussion in class

|                | Total | Per    |
|----------------|-------|--------|
| Strongly Agree | 616   | 37.108 |
| Agree          | 781   | 47.048 |
| Sure           | 236   | 14.217 |
| Disagree       | 27    | 1.6265 |