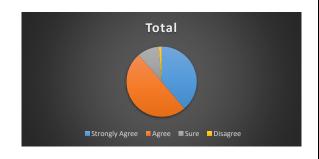

# 4 Our grievances are redressed / problems are solved well in time

|                | Total | Per    |
|----------------|-------|--------|
| Strongly Agree | 600   | 36.145 |
| Agree          | 771   | 46.446 |
| Sure           | 233   | 14.036 |
| Disagree       | 56    | 3.3735 |