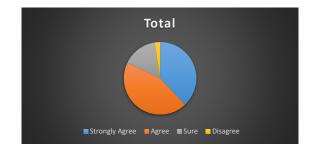

# 4 Our grievances are redressed / problems are solved well in time

|                | Total | Per    |
|----------------|-------|--------|
| Strongly Agree | 600   | 36.145 |
| Agree          | 771   | 46.446 |
| Sure           | 233   | 14.036 |
| Disagree       | 56    | 3.3735 |