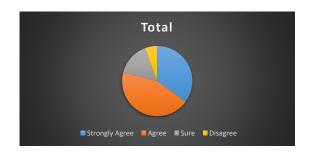

#### 2 The teachers come well prepared for the class

|                | Total | Per    |
|----------------|-------|--------|
| Strongly Agree | 645   | 38.855 |
| Agree          | 828   | 49.88  |
| Sure           | 166   | 10     |
| Disagree       | 21    | 1.2651 |
|                |       |        |