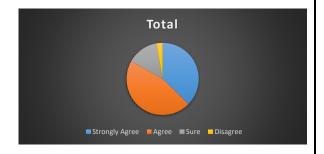

#### 2 The teachers come well prepared for the class

|                | Total | Per    |
|----------------|-------|--------|
| Strongly Agree | 645   | 38.855 |
| Agree          | 828   | 49.88  |
| Sure           | 166   | 10     |
| Disagree       | 21    | 1.2651 |
|                |       |        |