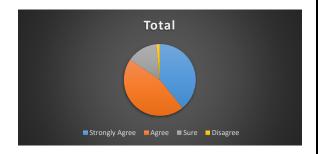

# **Student Feedback 2018-19**

|                | Total | Per    |
|----------------|-------|--------|
| Strongly Agree | 671   | 40.422 |
| Agree          | 878   | 52.892 |
| Sure           | 98    | 5.9036 |
| Disagree       | 13    | 0.7831 |