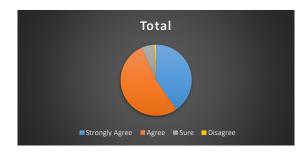

# The entire syllabus is completed in time

|                | Total | Per    |
|----------------|-------|--------|
| Strongly Agree | 621   | 37.41  |
| Agree          | 189   | 11.386 |
| Sure           | 203   | 12.229 |
| Disagree       | 47    | 2.8313 |
|                |       |        |