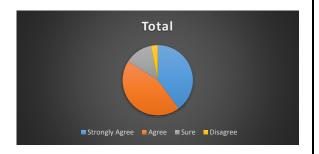

# 4 Our grievances are redressed / problems are solved well in time

|                | Total | Per    |
|----------------|-------|--------|
| Strongly Agree | 600   | 36.145 |
| Agree          | 771   | 46.446 |
| Sure           | 233   | 14.036 |
| Disagree       | 56    | 3.3735 |