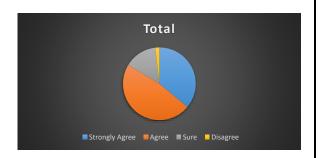

# **Student Feedback 2018-19**

|                | Total | Per    |
|----------------|-------|--------|
| Strongly Agree | 671   | 40.422 |
| Agree          | 878   | 52.892 |
| Sure           | 98    | 5.9036 |
| Disagree       | 13    | 0.7831 |