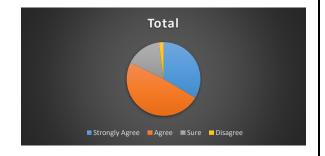

# **Student Feedback 2018-19**

|                | Total | Per    |
|----------------|-------|--------|
| Strongly Agree | 671   | 40.422 |
| Agree          | 878   | 52.892 |
| Sure           | 98    | 5.9036 |
| Disagree       | 13    | 0.7831 |