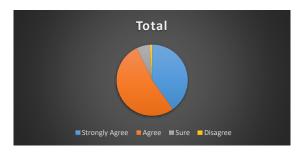

#### 2 The teachers come well prepared for the class

|                | Total | Per   |
|----------------|-------|-------|
| Strongly Agree | 650   | 39.18 |
| Agree          | 828   | 49.9  |
| Sure           | 160   | 9.64  |
| Disagree       | 21    | 1.26  |
|                |       |       |