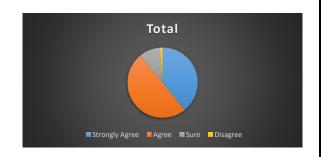

# 3 The entire syllabus is completed in time

|                | Total | Per   |
|----------------|-------|-------|
| Strongly Agree | 615   | 37.07 |
| Agree          | 794   | 47.86 |
| Sure           | 203   | 12.23 |
| Disagree       | 47    | 2.83  |
|                |       |       |