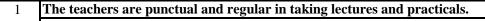

# Student Feedback 2020-21

|                | Total | Per   |
|----------------|-------|-------|
| Strongly Agree | 665   | 40.08 |
| Agree          | 878   | 52.92 |
| Sure           | 98    | 5.9   |
| Disagree       | 18    | 1.08  |