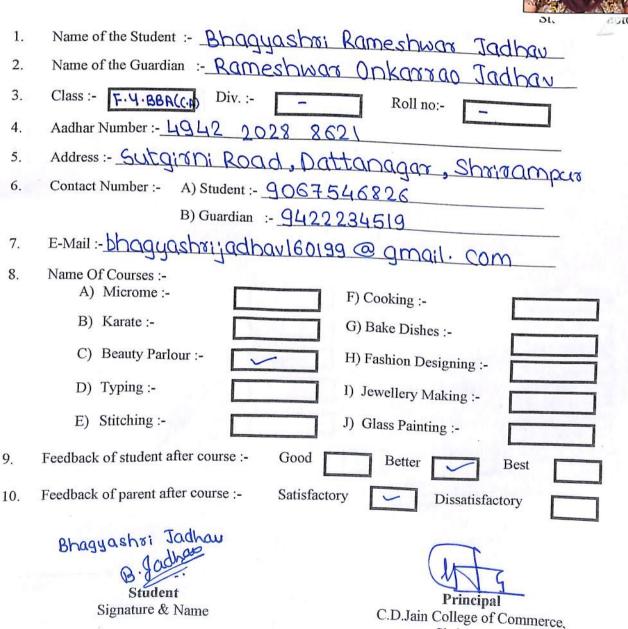

### Rayat Shikshan Sanstha's C. D. Jain College of Commerce, Shrirampur Vocational Educational Training Beauty Parlour (2017-18) Student List

| Sr.No. | Student Name                 |
|--------|------------------------------|
| 1      | BANSODE RANI SHANTAVAN       |
| 2      | BHOSALE TEJASWINI PRABHAKAR  |
| 3      | CHABUKSWAR MAYURI BALASAHEB  |
| 4      | CHAWARE KIRAN SANJAY         |
| 5      | CHINDHE PUJA SHRIKANT        |
| 6      | DHAKTODE NIKITA MAHESH       |
| 7      | GAIKWAD RAJANIGANDHA BHIMRAJ |
| 8      | GANGURDE PRIYANKA SHIVAJI    |
| 9      | GORE MRUNAL PRADEEP          |
| 10     | JADHAV BHAGYASHRI RAMESHWAR  |
| 11     | SIKCHI SHREYA RAJENDRA       |
| 12     | JADHAV VAISHNAVI JAGADISH    |
| 13     | JAGDALE DIPIKA SOMNATH       |
| 14     | JASUD KAVITA SHIVAJI         |
| 15     | KAKADE SONALI VASANTRAO      |
| 16     | KAZI URMIYA SHAUKAT          |
| 17     | NAGARKAR RASHMI GAJANAN      |
| 18     | POKALE NIKITA ANIL           |
| 19     | UDAWANT PRIYANKA DINESH      |
| 20     | ZAWARE SHWETA SANJAY         |