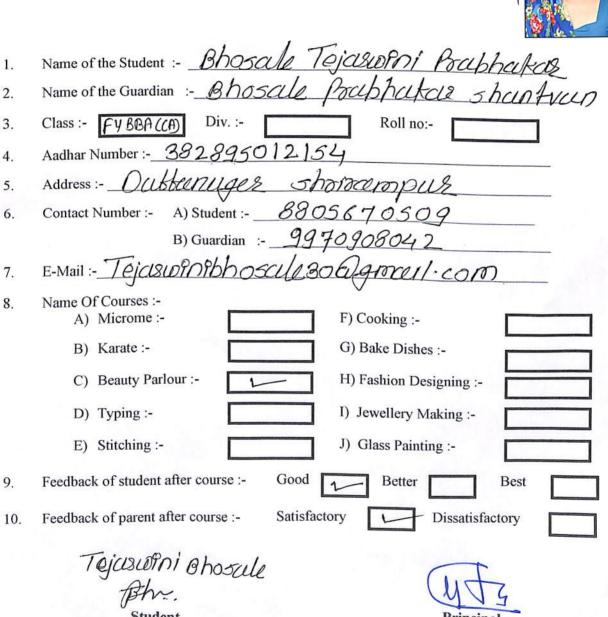

C.D.Jain College of Commerce Shrirampur

|     | Rayat SI                                    | nikshan Sanstha's                                         |
|-----|---------------------------------------------|-----------------------------------------------------------|
|     |                                             | TUP III                                                   |
|     | C. D. Jain College of                       | Commerce, Shrirampur                                      |
|     |                                             | Education Training                                        |
|     |                                             | elopment Course Form                                      |
|     | Year - 17 / 1                               | 8 Date –                                                  |
| 1.  | Name of the Student :- Kakade Son           | ali Vasantrao                                             |
| 2.  | Name of the Guardian :- Kakode Vase         | intrao raosaheb                                           |
| 3.  | Class :- FY BBA(cA) Div. :-                 | Roll no:-                                                 |
| 4.  | Aadhar Number :- 8961 78351                 | 218                                                       |
| 5.  | Address :- A/P = sherichikhal               | than TAL- Rahuri                                          |
| 6.  | Contact Number :- A) Student :- 940         | 5041019                                                   |
|     | B) Guardian :- $940$                        |                                                           |
| 7.  | E-Mail:- Sonalikakade 102 a                 | gmail. Com                                                |
| 8.  | Name Of Courses :-<br>A) Microme :-         | F) Cooking :-                                             |
|     | B) Karate :-                                | G) Bake Dishes :-                                         |
|     | C) Beauty Parlour :-                        | H) Fashion Designing :-                                   |
|     | D) Typing :-                                | I) Jewellery Making :-                                    |
|     | E) Stitching :-                             | J) Glass Painting :-                                      |
| 9.  | Feedback of student after course :- Good    | Better Best                                               |
| 10. | Feedback of parent after course :- Satisfac | tory Dissatisfactory                                      |
|     |                                             |                                                           |
|     | Signature & Name<br>Kakade Sonali           | Principal<br>C.D.Jain College of Commerce,<br>Shrirampur. |
|     |                                             |                                                           |